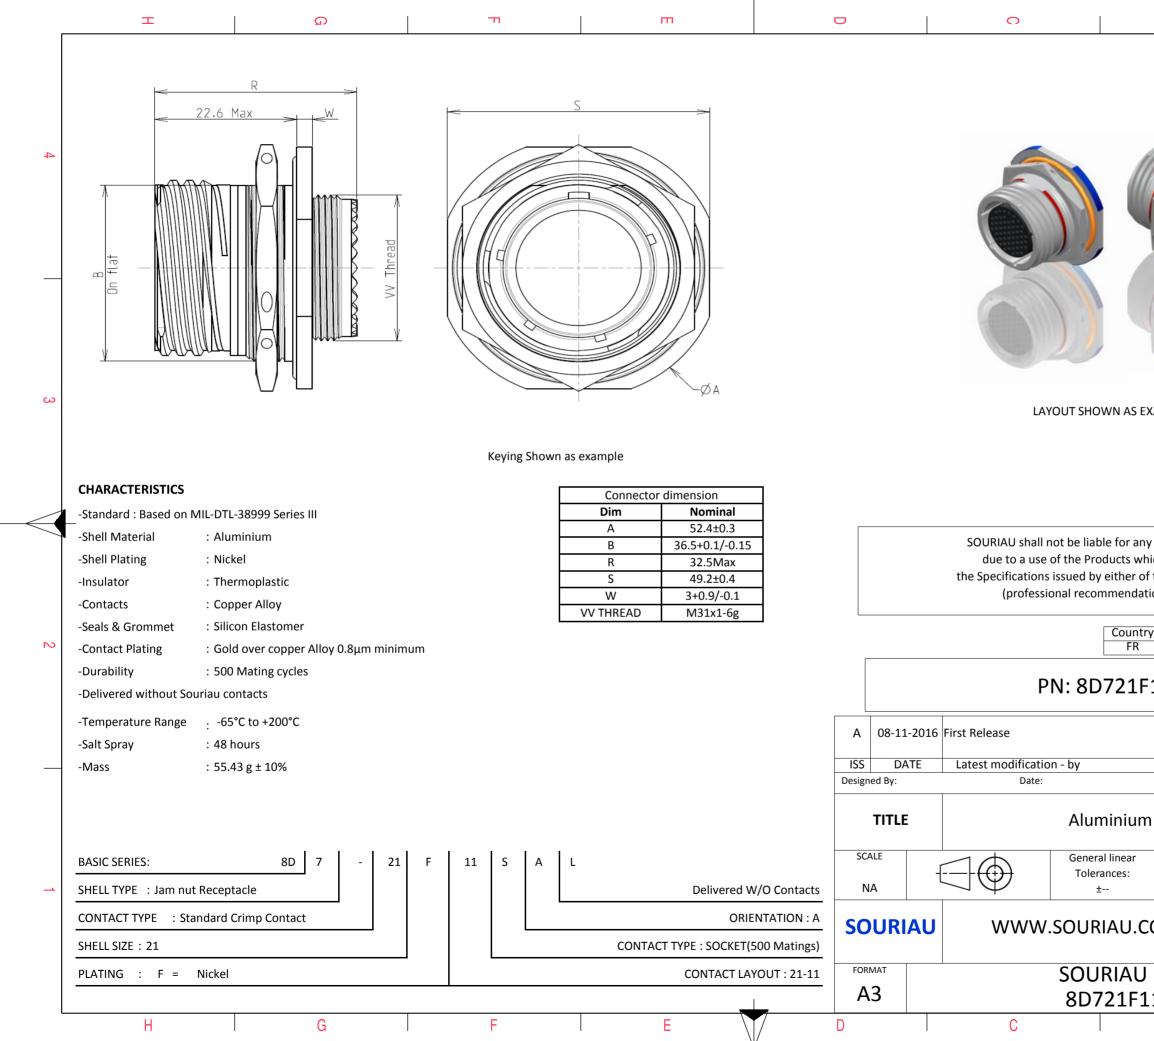

|          | Т                                                                                                                                                                                                    | ا D                                                                                                                                                                                                                                                                                                                                                                                                                                                                    | т | т |        | 1          | 0                                                                                                     | 1                               |
|----------|------------------------------------------------------------------------------------------------------------------------------------------------------------------------------------------------------|------------------------------------------------------------------------------------------------------------------------------------------------------------------------------------------------------------------------------------------------------------------------------------------------------------------------------------------------------------------------------------------------------------------------------------------------------------------------|---|---|--------|------------|-------------------------------------------------------------------------------------------------------|---------------------------------|
| ]        | <u></u>                                                                                                                                                                                              | (D)                                                                                                                                                                                                                                                                                                                                                                                                                                                                    |   |   |        |            |                                                                                                       |                                 |
|          |                                                                                                                                                                                                      | Contact Layout                                                                                                                                                                                                                                                                                                                                                                                                                                                         |   |   |        |            | Panel cutout                                                                                          |                                 |
|          |                                                                                                                                                                                                      | ę +Y                                                                                                                                                                                                                                                                                                                                                                                                                                                                   |   |   |        | AL         | M NUT RECEPTACLE (TYPE 7)                                                                             |                                 |
| 4        | -x -                                                                                                                                                                                                 | $ \begin{array}{cccccccccccccccccccccccccccccccccccc$                                                                                                                                                                                                                                                                                                                                                                                                                  |   |   |        |            |                                                                                                       |                                 |
|          | B         +306 (7.77)           C         +348 (8.84)           D         +227 (5.77)           E         +000 (0.00)           F         -227 (5.77)           Shell         Arrangement         Nu | Y-axis<br>(mm)         position<br>ID         X-axis<br>(mm)         Y-axis<br>(mm)           +.332 (8.43)         G        348 (8.84)        061 (1.55)           +.177 (4.50)         H        306 (7.77)         +.177 (4.50)          061 (1.55)         J        121 (3.37)         +.327 (8.50)          270 (6.86)         K         +.000 (0.00)         +.112 (3.12)          353 (8.97)         L         +.000 (0.00)        115 (2.92)          270 (6.86) |   |   |        | Max. this  | ØC<br>ckness panel for receptacle:Type 7: 3.2                                                         | V                               |
|          |                                                                                                                                                                                                      | 11 12 I All MS20055-11                                                                                                                                                                                                                                                                                                                                                                                                                                                 |   |   |        |            | Dim Nomin                                                                                             |                                 |
| ω        |                                                                                                                                                                                                      |                                                                                                                                                                                                                                                                                                                                                                                                                                                                        |   |   |        |            | B 37.08+0/-<br>ØC 38.35+0.2                                                                           |                                 |
|          | 1                                                                                                                                                                                                    |                                                                                                                                                                                                                                                                                                                                                                                                                                                                        |   |   |        |            |                                                                                                       |                                 |
|          |                                                                                                                                                                                                      |                                                                                                                                                                                                                                                                                                                                                                                                                                                                        |   |   |        |            | SOURIAU shall not be lia<br>due to a use of the P<br>the Specifications issued I<br>(professional rec | roducts which<br>by either of t |
| N        |                                                                                                                                                                                                      |                                                                                                                                                                                                                                                                                                                                                                                                                                                                        |   |   |        |            |                                                                                                       | Country<br>FR                   |
|          |                                                                                                                                                                                                      |                                                                                                                                                                                                                                                                                                                                                                                                                                                                        |   |   |        |            | PN: 8                                                                                                 | D721F1                          |
|          |                                                                                                                                                                                                      |                                                                                                                                                                                                                                                                                                                                                                                                                                                                        |   |   | A      | 08-11-2016 | First Release                                                                                         |                                 |
|          |                                                                                                                                                                                                      |                                                                                                                                                                                                                                                                                                                                                                                                                                                                        |   |   | ISS    |            | Latest modification - by                                                                              |                                 |
|          |                                                                                                                                                                                                      |                                                                                                                                                                                                                                                                                                                                                                                                                                                                        |   |   | Design | ned By:    | Date:                                                                                                 |                                 |
|          |                                                                                                                                                                                                      |                                                                                                                                                                                                                                                                                                                                                                                                                                                                        |   |   |        | TITLE      | Alu                                                                                                   | ıminium                         |
| <u> </u> |                                                                                                                                                                                                      |                                                                                                                                                                                                                                                                                                                                                                                                                                                                        |   |   |        | ALE        |                                                                                                       | eral linear<br>erances:<br>±    |
|          |                                                                                                                                                                                                      |                                                                                                                                                                                                                                                                                                                                                                                                                                                                        |   |   | SC     | URIAU      | WWW.SOU                                                                                               | RIAU.CO                         |
|          |                                                                                                                                                                                                      |                                                                                                                                                                                                                                                                                                                                                                                                                                                                        |   |   |        | RMAT       | SOL                                                                                                   | JRIAU                           |
|          |                                                                                                                                                                                                      | 1                                                                                                                                                                                                                                                                                                                                                                                                                                                                      | _ |   | 4      | \3         | 8D                                                                                                    | 721F1                           |
|          | Н                                                                                                                                                                                                    | G                                                                                                                                                                                                                                                                                                                                                                                                                                                                      | F | E | D      |            | С                                                                                                     |                                 |