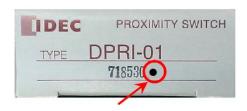

### 5. Identification

Modified products will have a black dot "-" displayed on their product cases, next to the lot

This identification mark will be used with modified products made until June 2022.