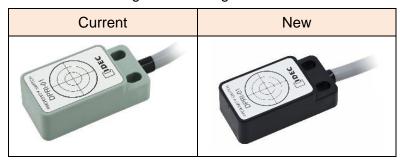

#### 2. Modification details

The colour of housing will be changed as below.

Note: There is no other specification change.