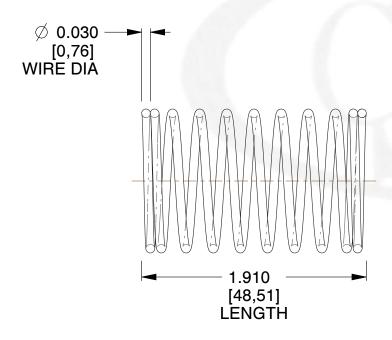

## **NOTES:**

Material : Stainless Steel
 Finish : Glod Irridite

3. Ends: Closed

4. Total Coils: 10.000

5. Sugg. Max. Deflection: 0.390 (in)6. Sugg. Max. Load: 2.300 (lbs)

7. All Drawing Dimensions are in Inches [mm]

3.000

SCALE

11772

COMPONENT

COMPRESSION SPRINGS

UNIT
INCH [mm]
SHEET

1 of 1

**SPRINGS**