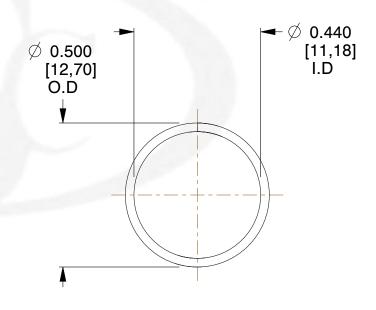

## **NOTES:**

Material : Stainless Steel
 Finish : Glod Irridite

3. Ends: Closed

4. Total Coils: 10.000

5. Sugg. Max. Deflection: 0.390 (in)6. Sugg. Max. Load: 2.300 (lbs)

7. All Drawing Dimensions are in Inches [mm]

3.000

SCALE

11772

COMPONENT

COMPRESSION SPRINGS

UNIT
INCH [mm]
SHEET

1 of 1

**SPRINGS**