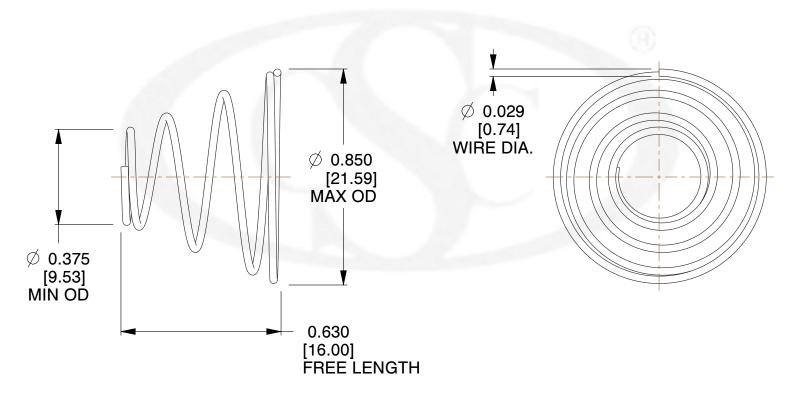

## **NOTES:**

Material : 302 SS
Finish : None

3. Total Coils: 4.400 4. Ends: Closed

5. Wind Direction: RHW

6. All Drawing Dimensions are in Inches [mm]

800.237.5225

This file and any associated information and specifications are provided for reference and evaluation purposes only, and is subject to change without notice. Century Spring makes no representations, warranties or guarantees as to the appropriateness, accuracy, completeness, or suitability for any purpose, of the file, information or specifications. You are solely responsible for the use of the file,

SCALE

2.647

TA-7025S

**COMPONENT** 

INCH [mm]

TAPERED SPRINGS

**TAPERED SPRINGS** 

1 of 1