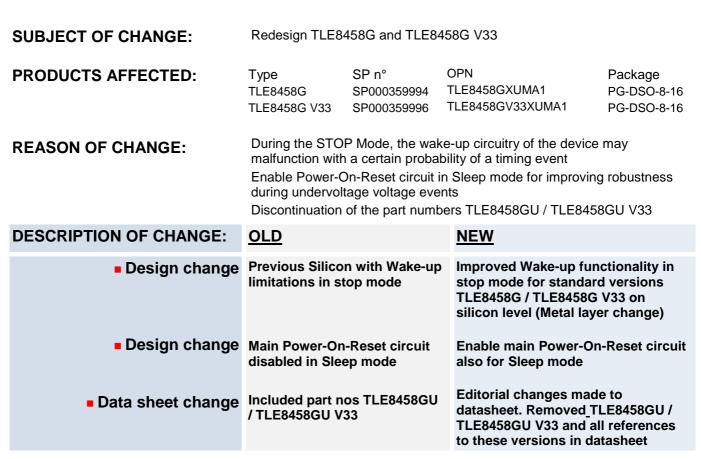

# **Product / Process Change Notification**

PRODUCT IDENTIFICATION:

Identification can be done by SP-numbers

#### TIME SCHEDULE:

| Final qualification report:                 | available                                                                                                                         |                                   |
|---------------------------------------------|-----------------------------------------------------------------------------------------------------------------------------------|-----------------------------------|
| First samples available:                    | available                                                                                                                         |                                   |
| Start of delivery:                          | 01.10.2014 (or earlier after customer release)                                                                                    |                                   |
| Last order date of unchanged<br>product:    | 28.02.2015                                                                                                                        |                                   |
| Last delivery date of unchanged<br>product: | 31.08.2015                                                                                                                        |                                   |
| ASSESSMENT:                                 | No impact on electrical performance.<br>Quality and reliability verified by qualification.<br>No change in form, fit and function |                                   |
| DOCUMENTATION:                              | 3_cip14048 TLE8458 Datas<br>4_cip14048 Product Replac                                                                             | sheets<br>cement conversion table |