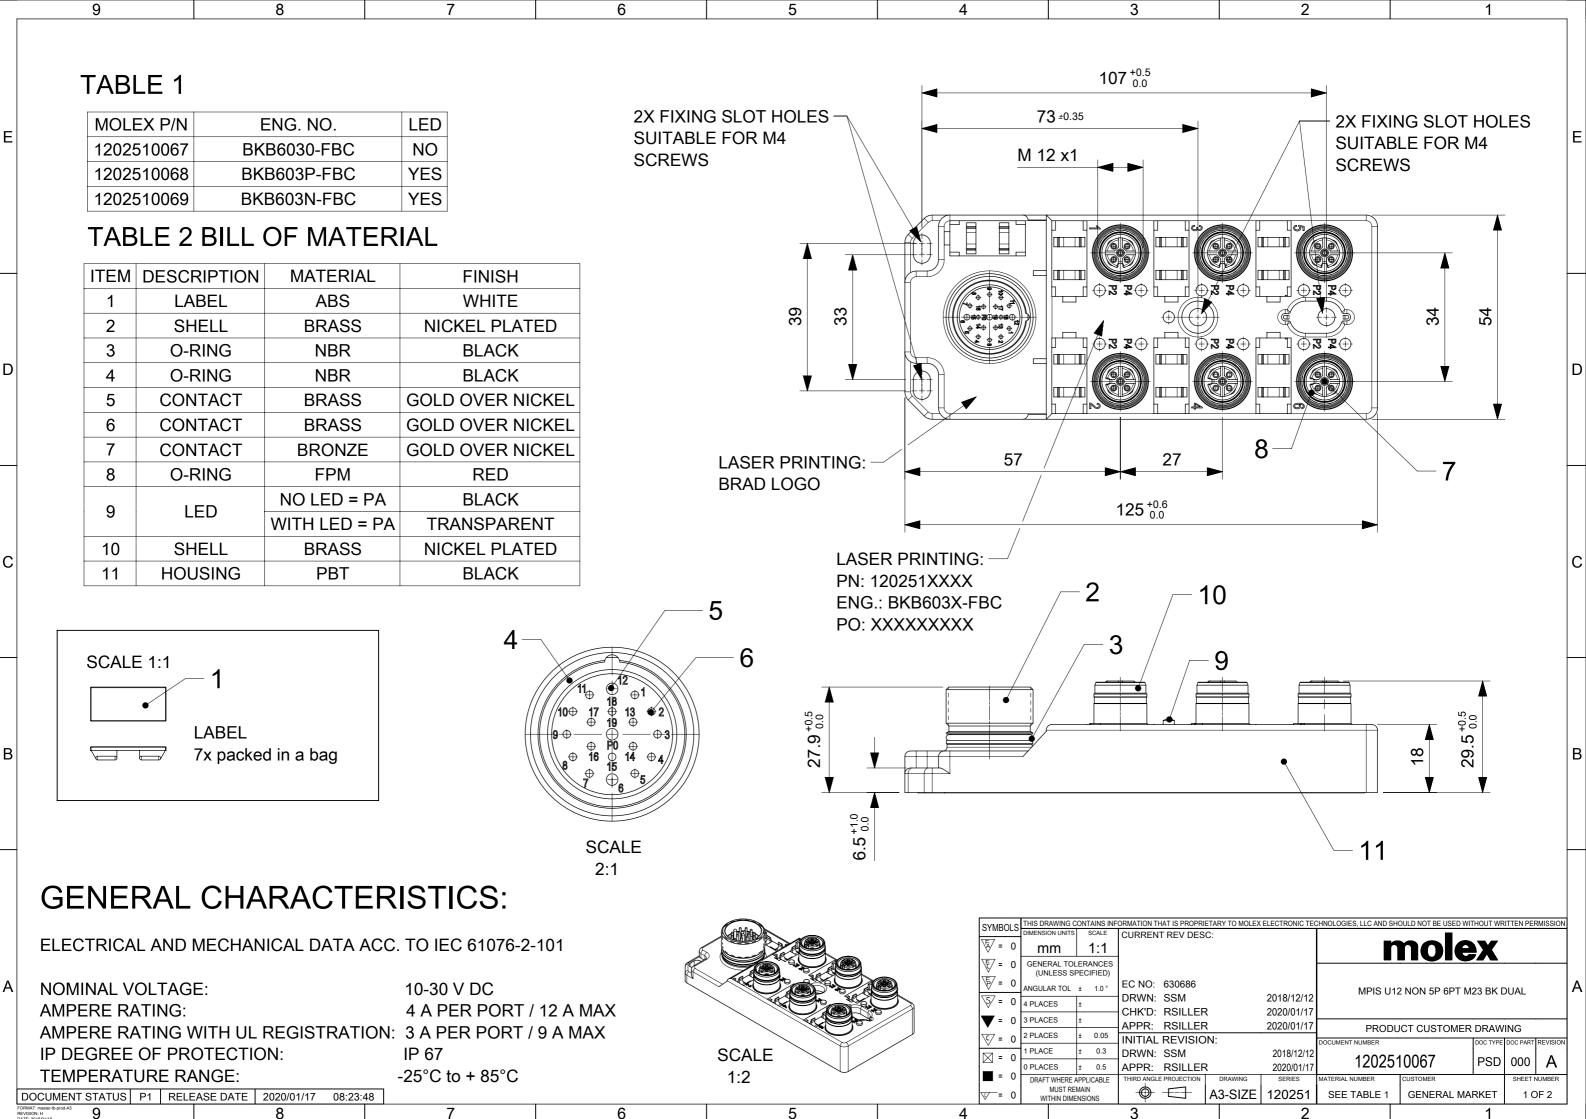

| 4   3   4   3     3   4   3   9   9     9   9   9   9   9     9   9   9   9   9     9   9   9   9   9     9   9   9   9   9     9   9   9   9   9     9   9   9   9   9     9   9   9   9   9     9   9   9   9   9     9   9   9   9   9     9   9   9   9   9 | 3 |            |                          |                |
|-----------------------------------------------------------------------------------------------------------------------------------------------------------------------------------------------------------------------------------------------------------------|---|------------|--------------------------|----------------|
| PORT 1(4) PIN 15<br>(PORT 2(2) PIN 4<br>(PORT 2(4) PIN 5                                                                                                                                                                                                        |   | <u>_</u> 3 | -                        | -              |
| (PORT 2(4) PIN 5                                                                                                                                                                                                                                                |   |            | (PORT 1(4)               | PIN 15         |
|                                                                                                                                                                                                                                                                 |   | <br>       | (PORT 2(4)<br>(PORT 3(2) | PIN 5<br>PIN 8 |
| PORT 3(4) PIN 16<br>PORT 4(2) PIN 14                                                                                                                                                                                                                            |   | <br>       | (PORT 4(2)               | PIN 14         |
| PORT 4(4) PIN 3<br>PORT 5(2) PIN 9                                                                                                                                                                                                                              |   |            |                          |                |
| (PORT 5(4) PIN 17                                                                                                                                                                                                                                               |   | <br>       |                          |                |
| PORI 5(4) PIN 17<br>(PORT 6(2) PIN 13<br>(PORT 6(4) PIN 2                                                                                                                                                                                                       |   | <br>       | (PORT 6(2)               |                |

## Wiring

| 4 |                                                                                                                                                                               |                                                                                                                                                                                                                                               | 3                                                                              |                                                                                 |                          | 2                                                                            |                                                                                                                                                                                    |                                                                                                                             | 1       |                                |                                     | 1 |
|---|-------------------------------------------------------------------------------------------------------------------------------------------------------------------------------|-----------------------------------------------------------------------------------------------------------------------------------------------------------------------------------------------------------------------------------------------|--------------------------------------------------------------------------------|---------------------------------------------------------------------------------|--------------------------|------------------------------------------------------------------------------|------------------------------------------------------------------------------------------------------------------------------------------------------------------------------------|-----------------------------------------------------------------------------------------------------------------------------|---------|--------------------------------|-------------------------------------|---|
| 2 |                                                                                                                                                                               |                                                                                                                                                                                                                                               |                                                                                |                                                                                 | ORT1<br>GR<br>AMBER<br>2 |                                                                              | FUNCTION<br>—( EARTH<br>—( +V<br>—( -V                                                                                                                                             | <b>PIN NUMBER</b><br>PIN12<br>PIN19<br>PIN 6<br>PIN NUMBER                                                                  |         |                                |                                     | E |
|   |                                                                                                                                                                               |                                                                                                                                                                                                                                               |                                                                                |                                                                                 |                          |                                                                              | PORT (CONTACT)                                                                                                                                                                     | PIN NOMBER<br>PIN 7<br>PIN 15<br>PIN 4<br>PIN 5<br>PIN 8<br>PIN 16<br>PIN 14<br>PIN 3<br>PIN 9<br>PIN 17<br>PIN 13<br>PIN 2 |         |                                |                                     | D |
|   | iagi<br>yyy<br>MBER4                                                                                                                                                          | ram NPR                                                                                                                                                                                                                                       |                                                                                | POR<br>1<br>5                                                                   | 11 ≝∕<br>2               | GREEN                                                                        | FUNCTION<br>(EARTH<br>(+V<br>(-V<br>PORT (CONTACT                                                                                                                                  | PIN NUI<br>PIN 12<br>PIN 19<br>PIN 6<br>NUI                                                                                 |         |                                |                                     | С |
|   |                                                                                                                                                                               |                                                                                                                                                                                                                                               |                                                                                |                                                                                 |                          |                                                                              | (PORT 1(2)<br>(PORT 1(4)<br>(PORT 2(2)<br>(PORT 2(4)<br>(PORT 3(2)<br>(PORT 3(4)<br>(PORT 4(2)<br>(PORT 4(2)<br>(PORT 5(2)<br>(PORT 5(4)<br>(PORT 5(4)<br>(PORT 6(2)<br>(PORT 6(4) | PIN 7<br>PIN 15<br>PIN 4<br>PIN 5<br>PIN 8<br>PIN 16<br>PIN 16<br>PIN 14<br>PIN 3<br>PIN 9<br>PIN 17<br>PIN 13<br>PIN 2     |         |                                |                                     | В |
|   | $\begin{array}{c} \text{SYMBOLS} \\ \hline & = 0 \end{array}$ | THIS DRAWING CONTAINS INF   DIMENSION UNITS SCALE   mm 1:1   GENERAL TOLERANCES<br>(UNLESS SPECIFIED)   ANGULAR TOL ±   ANGULAR TOL ±   3 PLACES ±   2 PLACES ±   1 PLACE ±   0 PLACES ±   0 PLACES ±   0 PLACES ±   0 DRAFT WHERE APPLICABLE | EC NO:<br>DRWN:<br>CHK'D:<br>APPR:<br>INITIAL<br>DRWN:<br>APPR:<br>THIRD ANGLI | 630686<br>SSM<br>RSILLER<br>RSILLER<br>REVISION<br>SSM<br>RSILLER<br>PROJECTION | :<br>V:<br>DRAWING       | 2018/12/12<br>2020/01/17<br>2020/01/17<br>2018/12/12<br>2020/01/17<br>SERIES | HNOLOGIES, LLC AND SI<br>MPIS U1<br>PROD<br>DOCUMENT NUMBER                                                                                                                        |                                                                                                                             | 23 BK I | DUAL<br>ING<br>doc part<br>000 | RMISSION<br>REVISION<br>A<br>NUMBER | A |
| 4 | ☞= 0                                                                                                                                                                          | MUST REMAIN<br>WITHIN DIMENSIONS                                                                                                                                                                                                              | •                                                                              |                                                                                 | A3-SIZE                  | 120251                                                                       | SEE TABLE 1                                                                                                                                                                        | GENERAL MA                                                                                                                  |         |                                | DF 2                                |   |
| 4 |                                                                                                                                                                               |                                                                                                                                                                                                                                               | 3                                                                              |                                                                                 |                          | 2                                                                            |                                                                                                                                                                                    |                                                                                                                             | 1       |                                |                                     |   |