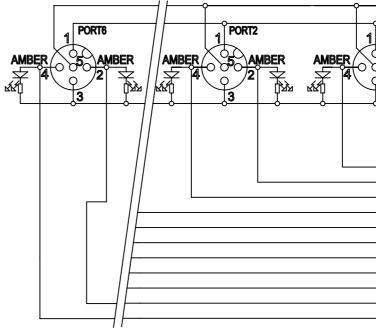

| 4   3   4   3     3   4   3   9   9     9   9   9   9   9     9   9   9   9   9     9   9   9   9   9     9   9   9   9   9     9   9   9   9   9     9   9   9   9   9     9   9   9   9   9     9   9   9   9   9     9   9   9   9   9     9   9   9   9   9 | 3 |            |                          |                |
|-----------------------------------------------------------------------------------------------------------------------------------------------------------------------------------------------------------------------------------------------------------------|---|------------|--------------------------|----------------|
| PORT 1(4) PIN 15<br>(PORT 2(2) PIN 4<br>(PORT 2(4) PIN 5                                                                                                                                                                                                        |   | <u>_</u> 3 | -                        | -              |
| (PORT 2(4) PIN 5                                                                                                                                                                                                                                                |   |            | (PORT 1(4)               | PIN 15         |
|                                                                                                                                                                                                                                                                 |   | <br>       | (PORT 2(4)<br>(PORT 3(2) | PIN 5<br>PIN 8 |
| PORT 3(4) PIN 16<br>PORT 4(2) PIN 14                                                                                                                                                                                                                            |   | <br>       | (PORT 4(2)               | PIN 14         |
| PORT 4(4) PIN 3<br>PORT 5(2) PIN 9                                                                                                                                                                                                                              |   |            |                          |                |
| (PORT 5(4) PIN 17                                                                                                                                                                                                                                               |   | <br>       |                          |                |
| PORI 5(4) PIN 17<br>(PORT 6(2) PIN 13<br>(PORT 6(4) PIN 2                                                                                                                                                                                                       |   | <br>       | (PORT 6(2)               |                |

## Wiring

| 4 |                                                                                                                                                                               |                                                                                                                                                                                                                                               | 3                                                                              |                                                                                 |                          | 2                                                                            |                                                                                                                                                                                    |                                                                                                                             | 1       |                                |                                     | 1 |
|---|-------------------------------------------------------------------------------------------------------------------------------------------------------------------------------|-----------------------------------------------------------------------------------------------------------------------------------------------------------------------------------------------------------------------------------------------|--------------------------------------------------------------------------------|---------------------------------------------------------------------------------|--------------------------|------------------------------------------------------------------------------|------------------------------------------------------------------------------------------------------------------------------------------------------------------------------------|-----------------------------------------------------------------------------------------------------------------------------|---------|--------------------------------|-------------------------------------|---|
| 2 |                                                                                                                                                                               |                                                                                                                                                                                                                                               |                                                                                |                                                                                 | ORT1<br>GR<br>AMBER<br>2 |                                                                              | FUNCTION<br>—( EARTH<br>—( +V<br>—( -V                                                                                                                                             | <b>PIN NUMBER</b><br>PIN12<br>PIN19<br>PIN 6<br>PIN NUMBER                                                                  |         |                                |                                     | E |
|   |                                                                                                                                                                               |                                                                                                                                                                                                                                               |                                                                                |                                                                                 |                          |                                                                              | PORT (CONTACT)                                                                                                                                                                     | PIN NOMBER<br>PIN 7<br>PIN 15<br>PIN 4<br>PIN 5<br>PIN 8<br>PIN 16<br>PIN 14<br>PIN 3<br>PIN 9<br>PIN 17<br>PIN 13<br>PIN 2 |         |                                |                                     | D |
|   | iagi<br>yyy<br>MBER4                                                                                                                                                          | ram NPR                                                                                                                                                                                                                                       |                                                                                | POR<br>1<br>5                                                                   | 11 ≝∕<br>2               | GREEN                                                                        | FUNCTION<br>(EARTH<br>(+V<br>(-V<br>PORT (CONTACT                                                                                                                                  | PIN NUI<br>PIN 12<br>PIN 19<br>PIN 6<br>NUI                                                                                 |         |                                |                                     | С |
|   |                                                                                                                                                                               |                                                                                                                                                                                                                                               |                                                                                |                                                                                 |                          |                                                                              | (PORT 1(2)<br>(PORT 1(4)<br>(PORT 2(2)<br>(PORT 2(4)<br>(PORT 3(2)<br>(PORT 3(4)<br>(PORT 4(2)<br>(PORT 4(2)<br>(PORT 5(2)<br>(PORT 5(4)<br>(PORT 5(4)<br>(PORT 6(2)<br>(PORT 6(4) | PIN 7<br>PIN 15<br>PIN 4<br>PIN 5<br>PIN 8<br>PIN 16<br>PIN 16<br>PIN 14<br>PIN 3<br>PIN 9<br>PIN 17<br>PIN 13<br>PIN 2     |         |                                |                                     | В |
|   | $\begin{array}{c} \text{SYMBOLS} \\ \hline & = 0 \end{array}$ | THIS DRAWING CONTAINS INF   DIMENSION UNITS SCALE   mm 1:1   GENERAL TOLERANCES<br>(UNLESS SPECIFIED)   ANGULAR TOL ±   ANGULAR TOL ±   3 PLACES ±   2 PLACES ±   1 PLACE ±   0 PLACES ±   0 PLACES ±   0 PLACES ±   0 DRAFT WHERE APPLICABLE | EC NO:<br>DRWN:<br>CHK'D:<br>APPR:<br>INITIAL<br>DRWN:<br>APPR:<br>THIRD ANGLI | 630686<br>SSM<br>RSILLER<br>RSILLER<br>REVISION<br>SSM<br>RSILLER<br>PROJECTION | :<br>V:<br>DRAWING       | 2018/12/12<br>2020/01/17<br>2020/01/17<br>2018/12/12<br>2020/01/17<br>SERIES | HNOLOGIES, LLC AND SI<br>MPIS U1<br>PROD<br>DOCUMENT NUMBER                                                                                                                        |                                                                                                                             | 23 BK I | DUAL<br>ING<br>doc part<br>000 | RMISSION<br>REVISION<br>A<br>NUMBER | A |
| 4 | ☞= 0                                                                                                                                                                          | MUST REMAIN<br>WITHIN DIMENSIONS                                                                                                                                                                                                              | •                                                                              |                                                                                 | A3-SIZE                  | 120251                                                                       | SEE TABLE 1                                                                                                                                                                        | GENERAL MA                                                                                                                  |         |                                | DF 2                                |   |
| 4 |                                                                                                                                                                               |                                                                                                                                                                                                                                               | 3                                                                              |                                                                                 |                          | 2                                                                            |                                                                                                                                                                                    |                                                                                                                             | 1       |                                |                                     |   |