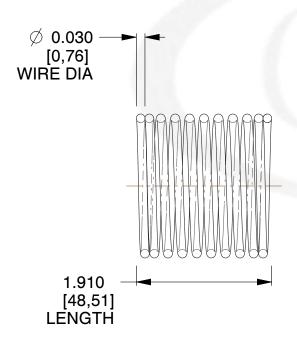

## **NOTES:**

1. Material : Spring Steel 2. Finish: Glod Irridite

3. Ends: Closed

4. Total Coils: 10.000

5. Sugg. Max. Deflection: 0.110 (in) 6. Sugg. Max. Load: 2.300 (lbs)

7. All Drawing Dimensions are in Inches [mm]