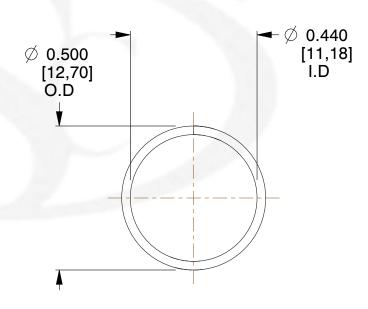

## **NOTES:**

1. Material : Spring Steel 2. Finish: Glod Irridite

3. Ends: Closed

4. Total Coils: 10.000

5. Sugg. Max. Deflection: 0.110 (in) 6. Sugg. Max. Load: 2.300 (lbs)

7. All Drawing Dimensions are in Inches [mm]