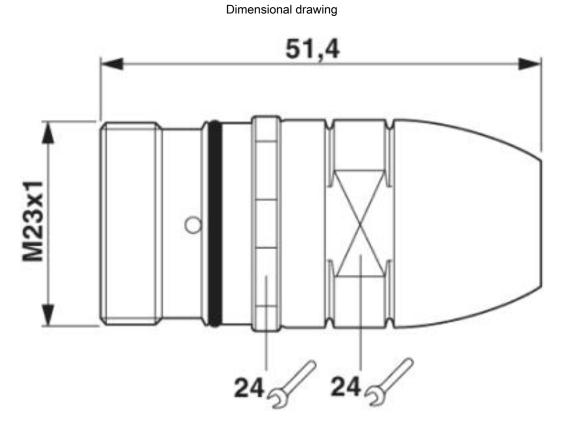

----|
| S .                      |        |

### **Environmental Product Compliance**

|            | Lead 7439-92-1                           |
|------------|------------------------------------------|
| China RoHS | Environmentally Friendly Use Period = 50 |



## Sleeve housing for coupler connector - RC-00000007100 - 1592618

### Technical data

**Environmental Product Compliance** 

| For details about hazardous substances go to tab "Downloads", Category "Manufacturer's declaration" |  |
|-----------------------------------------------------------------------------------------------------|--|
|-----------------------------------------------------------------------------------------------------|--|

### Drawings







# Sleeve housing for coupler connector - RC-00000007100 - 1592618



# Approvals Approvals EAC Ex Approvals Approvals Ex Approvals Ex Approval details EAC EAC EAC EAC



Phoenix Contact 2019 © - all rights reserved http://www.phoenixcontact.com

PHOENIX CONTACT GmbH & Co. KG Flachsmarktstr. 8 32825 Blomberg Germany Tel. +49 5235 300

Fax +49 5235 3 41200

http://www.phoenixcontact.com