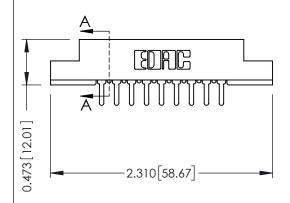

## SECTION A-A

| EDACING THESE DRAWING         |  |  |
|-------------------------------|--|--|
| Part Number: 307-009-425-107  |  |  |
| 307 / 357 Card Edge Connector |  |  |

YOUR CONNECTION TO QUALITY & SERVICE