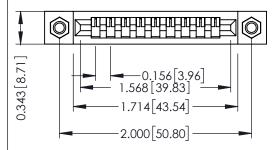

## **Contact Detail**

PC Tail .046x.013(1.17x0.33) - Tail LG=.213(5.41) M3-0.5 Metric Threaded Inserts

THIS IS A C.A.D. GENERATED DRAWING DO NOT MAKE MANUAL REVISIONS TO MASTER.

ISSUE NUMBER 1 ORIGINAL

.156 [3.96] Contact Spacing x .200 [5.08] Row Spacing