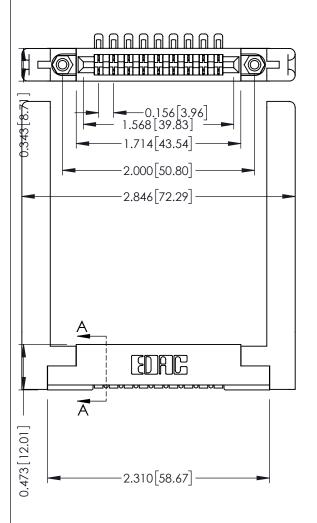

**Contact Detail** 

90 Degree Bend (Code 401 Contacts)

.156 [3.96] Contact Spacing x .200 [5.08] Row Spacing

THIS IS A C.A.D. GENERATED DRAWING DO NOT MAKE MANUAL REVISIONS TO MASTER.

ISSUE NUMBER

SECTION A-A