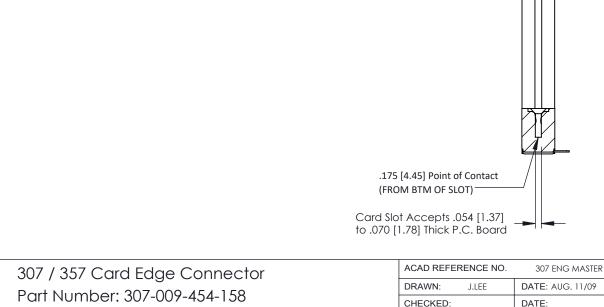

**Contact Detail** 

90 Degree Bend (Code 401 Contacts)

.156 [3.96] Contact Spacing x .200 [5.08] Row Spacing

THIS IS A C.A.D. GENERATED DRAWING DO NOT MAKE MANUAL REVISIONS TO MASTER.

ISSUE NUMBER

SECTION A-A