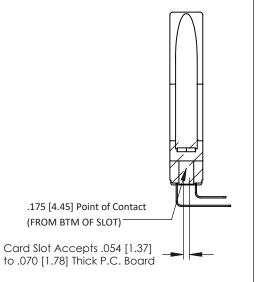

**Contact Detail** 

90 Degree Bend (Code 422 and 440 Contacts) .156 [3.96] Contact Spacing x .200 [5.08] Row Spacing THIS IS A C.A.D. GENERATED DRAWING DO NOT MAKE MANUAL REVISIONS TO MASTER.

ISSUE NUMBER

ORIGINAL

SECTION A-A

307 / 357 Card Edge Connector Part Number: 307-011-459-178

YOUR CONNECTION TO QUALITY & SERVICE

**EDAC INC** TORONTO, ONTARIO CANADA

THESE DRAWINGS AND SPECIFICATIONS ARE THE PROPERTY OF EDAC INC.,AND SHALL NOT BE REPRODUCED, OR COPIED OR USED AS THE BASIS FOR THE MANUFACTURE OR SALE OF APPARATUS WITHOUT WRITTEN PERMISSION.