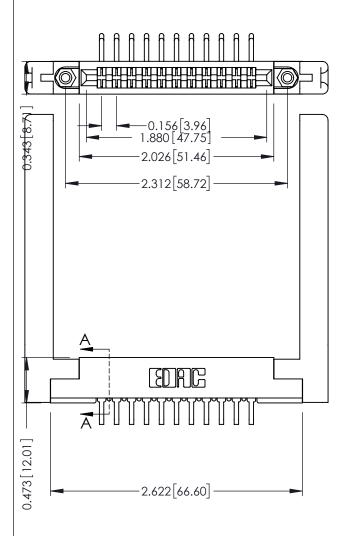

DRAWN: J.LEE DATE: AUG. 11/09 CHECKED: DATE: OF 3 SCALE: NTS SHEET 1 DRAWING NUMBER **ISSUE** 307 Assembly

307 ENG MASTER

ACAD REFERENCE NO.

**See Accompanying Pages for:** 

- **Contact Bend Details**
- **Mounting Options**