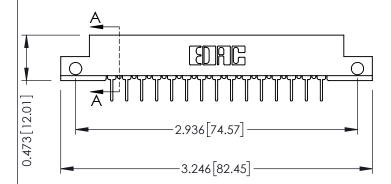

**SECTION A-A** 

SHEET 1 OF 3 NTS 307 Assembly

307 / 357 Card Edge Connector Part Number: 307-015-531-112

YOUR CONNECTION TO QUALITY & SERVICE

## Card Slot Accepts .054 [1.37] to .070 [1.78] Thick P.C. Board 307 ENG MASTER J.LEE DATE: AUG. 11/09

.175 [4.45] Point of Contact (FROM BTM OF SLOT)