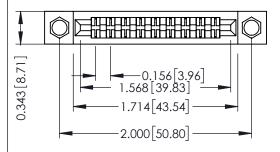

Mounting Option
.156 (3.96) Dia. Mounting Holes

**Contact Detail** 

Extender Board Bend (Code 422 Contacts)
.156 [3.96] Contact Spacing x .200 [5.08] Row Spacing

THIS IS A C.A.D. GENERATED DRAWING DO NOT MAKE MANUAL REVISIONS TO MAS