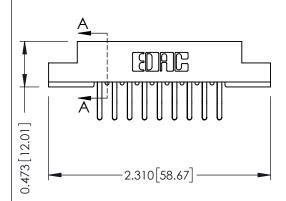

## **See Accompanying Pages for:**

- Contact Bend Details
- Mounting Options

SECTION A-A

307 ENG MASTER

DATE: AUG. 11/09

SHEET 1 OF 3

J.LEE

307 Assembly