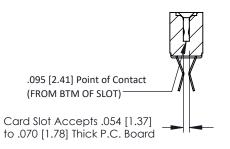

Mounting Option
.156 (3.96) Dia. Mounting Holes

**Contact Detail** 

Extender Board Bend (Code 422 Contacts)
.156 [3.96] Contact Spacing x .200 [5.08] Row Spacing

THIS IS A C.A.D. GENERATED DRAWING DO NOT MAKE MANUAL REVISIONS TO MAS