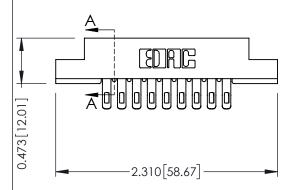

Mounting Option
M3-0.5 Metric Threaded Inserts
Extender Board Bend (Code 500 Contacts)
.156 [3.96] Contact Spacing x .200 [5.08] Row Spacing

1.714 [43.54]

1.568 [39.83]

2.000 50.80

THIS IS A C.A.D. GENERATED DRAWING DO NOT MAKE MANUAL REVISIONS TO MAS

.095 [2.41] Point of Contact
(FROM BTM OF SLOT)

Card Slot Accepts .054 [1.37]
to .070 [1.78] Thick P.C. Board

307 / 357 Card Edge Connector

Part Number: 307-018-555-207

EDAC INC
TORONTO, ONTARIO
CANADA
YOUR CONNECTION TO QUALITY & SERVICE WITHOUT WRITTEN PERMISSION.