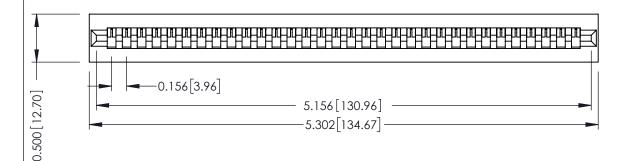

**Mounting Option** No Mounting Lugs **Contact Detail** 

PC Tail .023x.013(0.58x0.33) - Tail LG=.213(5.41) .156 [3.96] Contact Spacing x .200 [5.08] Row Spacing

THIS IS A C.A.D. GENERATED DRAWING DO NOT MAKE MANUAL REVISIONS TO MASTER.