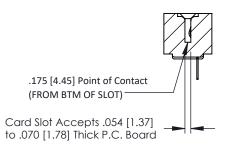

**Mounting Option** No Mounting Lugs **Contact Detail** 

PC Tail .023x.013(0.58x0.33) - Tail LG=.213(5.41) .156 [3.96] Contact Spacing x .200 [5.08] Row Spacing

THIS IS A C.A.D. GENERATED DRAWING DO NOT MAKE MANUAL REVISIONS TO MASTER.