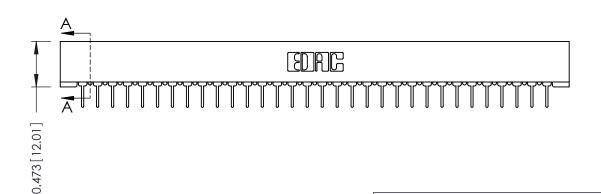

## **SECTION A-A**

**See Accompanying Pages for:** 

- **Contact Bend Details**
- **Mounting Options**

307 / 357 Card Edge Connector Part Number: 307-032-431-101

**EDAC INC** TORONTO, ONTARIO CANADA

THESE DRAWINGS AND SPECIFICATIONS ARE THE PROPERTY OF EDAC INC., AND SHALL NOT BE REPRODUCED, OR COPIED OR USED AS THE BASIS FOR THE MANUFACTURE OR SALE OF APPARATUS WITHOUT WRITTEN PERMISSION.