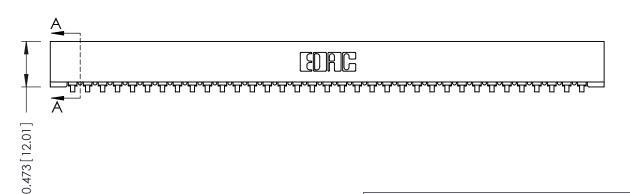

**Mounting Option** No Mounting Lugs **Contact Detail** 

90 Degree Bend (Code 421 Contacts)

.156 [3.96] Contact Spacing x .200 [5.08] Row Spacing

THIS IS A C.A.D. GENERATED DRAWING DO NOT MAKE MANUAL REVISIONS TO MASTER.