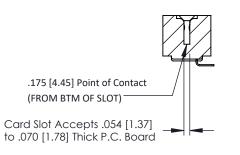

**Mounting Option** No Mounting Lugs **Contact Detail** 

90 Degree Bend (Code 421 Contacts)

.156 [3.96] Contact Spacing x .200 [5.08] Row Spacing

THIS IS A C.A.D. GENERATED DRAWING DO NOT MAKE MANUAL REVISIONS TO MASTER.