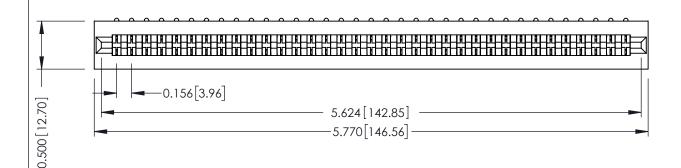

**Mounting Option** No Mounting Lugs **Contact Detail** 

90 Degree Bend (Code 421 Contacts)

.156 [3.96] Contact Spacing x .200 [5.08] Row Spacing

THIS IS A C.A.D. GENERATED DRAWING DO NOT MAKE MANUAL REVISIONS TO MASTER.

| ACAD REFERENCE NO. | 307 ENG MASTER   |
|--------------------|------------------|
| DRAWN: J.LEE       | DATE: AUG. 11/09 |
| CHECKED:           | DATE:            |
| SCALE: NTS         | SHEET 1 OF 3     |
| DRAWING NUMBER     | ISSUE            |
| 307 Assembly       | 1                |