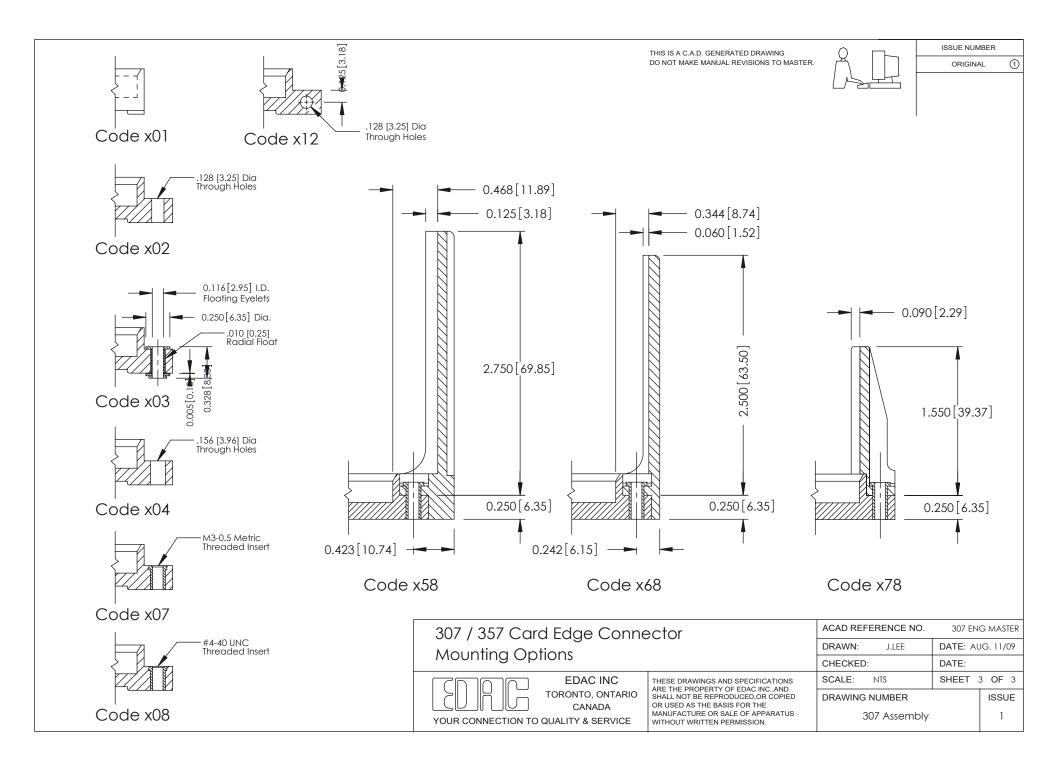

| Mounting OptionContact Detail.468 (11.89) Offset Card Guides90 Degree Bend (Code 441 Con<br>.156 [3.96] Contact Spacing x .2                                                                                                                                                                                                                                                                                                                                                                                                                                                                                                                                                                                                                                                                                                                                                                                                                                                                                                                                                                                                                                                                                                                                                                                                                                                                                                                                                                                                                                                                                                                                                                                                                                                                                                                                                                                                                                                                                                                                                                                  |                                                                                                                                        | THIS IS A C.A.D. GENERATED DRAWING<br>DO NOT MAKE MANUAL REVISIONS TO MASTER. |                                                                                                | ISSUE NUMBER<br>ORIGINAL ①                                                |
|---------------------------------------------------------------------------------------------------------------------------------------------------------------------------------------------------------------------------------------------------------------------------------------------------------------------------------------------------------------------------------------------------------------------------------------------------------------------------------------------------------------------------------------------------------------------------------------------------------------------------------------------------------------------------------------------------------------------------------------------------------------------------------------------------------------------------------------------------------------------------------------------------------------------------------------------------------------------------------------------------------------------------------------------------------------------------------------------------------------------------------------------------------------------------------------------------------------------------------------------------------------------------------------------------------------------------------------------------------------------------------------------------------------------------------------------------------------------------------------------------------------------------------------------------------------------------------------------------------------------------------------------------------------------------------------------------------------------------------------------------------------------------------------------------------------------------------------------------------------------------------------------------------------------------------------------------------------------------------------------------------------------------------------------------------------------------------------------------------------|----------------------------------------------------------------------------------------------------------------------------------------|-------------------------------------------------------------------------------|------------------------------------------------------------------------------------------------|---------------------------------------------------------------------------|
|                                                                                                                                                                                                                                                                                                                                                                                                                                                                                                                                                                                                                                                                                                                                                                                                                                                                                                                                                                                                                                                                                                                                                                                                                                                                                                                                                                                                                                                                                                                                                                                                                                                                                                                                                                                                                                                                                                                                                                                                                                                                                                               |                                                                                                                                        |                                                                               | B sec                                                                                          | TION A-A                                                                  |
| 1     -     -     7.0°       0     -     -     7.3°                                                                                                                                                                                                                                                                                                                                                                                                                                                                                                                                                                                                                                                                                                                                                                                                                                                                                                                                                                                                                                                                                                                                                                                                                                                                                                                                                                                                                                                                                                                                                                                                                                                                                                                                                                                                                                                                                                                                                                                                                                                           | 72[174.55]<br>18[178.26]<br>04[185.52]<br>50[207.01]                                                                                   |                                                                               |                                                                                                |                                                                           |
|                                                                                                                                                                                                                                                                                                                                                                                                                                                                                                                                                                                                                                                                                                                                                                                                                                                                                                                                                                                                                                                                                                                                                                                                                                                                                                                                                                                                                                                                                                                                                                                                                                                                                                                                                                                                                                                                                                                                                                                                                                                                                                               |                                                                                                                                        |                                                                               |                                                                                                |                                                                           |
| Image: Second |                                                                                                                                        |                                                                               |                                                                                                |                                                                           |
| Image: Construction of the state of the               |                                                                                                                                        |                                                                               |                                                                                                |                                                                           |
| <ul> <li>See Accompanying Pages for:</li> <li>Contact Bend Details</li> <li>Mounting Options</li> </ul>                                                                                                                                                                                                                                                                                                                                                                                                                                                                                                                                                                                                                                                                                                                                                                                                                                                                                                                                                                                                                                                                                                                                                                                                                                                                                                                                                                                                                                                                                                                                                                                                                                                                                                                                                                                                                                                                                                                                                                                                       | 307 / 357 Card Edge Coni<br>Part Number: 307-043-457<br>EDAC INC<br>TORONTO, ONTARIO<br>CANADA<br>YOUR CONNECTION TO QUALITY & SERVICE | 158<br>THESE DRAWINGS AND SPECIFICATIONS                                      | ACAD REFERENCE NO.<br>DRAWN: J.LEE<br>CHECKED:<br>SCALE: NTS<br>DRAWING NUMBER<br>307 Assembly | 307 ENG MASTER<br>DATE: AUG. 11/09<br>DATE:<br>SHEET 1 OF 3<br>ISSUE<br>1 |