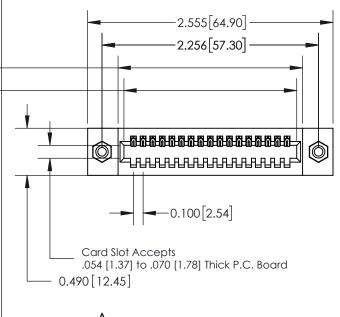

**Mounting Option** 08-#4-40 Unified Threaded Inserts **Contact Detail** 

520-P.C. Tail .025 Sq.(0.64 Sq.) - Tail LG=.175(4.45) .100 [2.54] Contact Spacing x .300 [7.62] Row Spacing

**See Accompanying Page for: Mounting Options** 