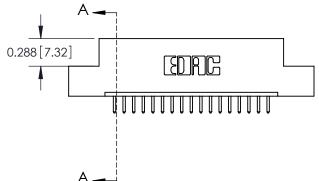

| 325 Card Edge Connector      |
|------------------------------|
| Part Number: 325-017-520-108 |

YOUR CONNECTION TO QUALITY & SERVICE

|         | ACAD REFERENCE NO | . 325 ENG MASTER |
|---------|-------------------|------------------|
|         | DRAWN: J.LEE      | DATE: OCT. 06/09 |
|         | CHECKED:          | DATE:            |
| D<br>ED | SCALE: NTS        | SHEET 1 OF 2     |
|         | DRAWING NUMBER    | ISSUE            |
| S       | 325 Assembly      | 1                |