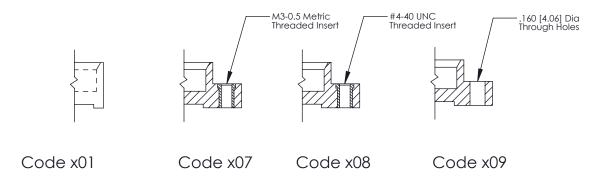

**Mounting Option** 08-#4-40 Unified Threaded Inserts **Contact Detail** 

520-P.C. Tail .025 Sq.(0.64 Sq.) - Tail LG=.175(4.45) .100 [2.54] Contact Spacing x .300 [7.62] Row Spacing

**See Accompanying Page for: Mounting Options** 