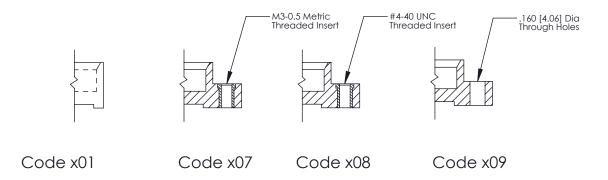

**Mounting Option** 

33.02]

08-#4-40 Unified Threaded Inserts

SSUE NUMBER

DRIGINAL

1

| 325 Card Edge Connector<br>Mounting Options |                         | ACAD REFERENCE NO. 325 ENG MASTER                                                                                                                                                               |         |             |           |        |
|---------------------------------------------|-------------------------|-------------------------------------------------------------------------------------------------------------------------------------------------------------------------------------------------|---------|-------------|-----------|--------|
|                                             |                         | DRAWN:                                                                                                                                                                                          | J.LEE   | DATE: O     | CT. 06/09 |        |
|                                             |                         | CHECKED:                                                                                                                                                                                        |         | DATE:       |           |        |
|                                             | TORONTO, ONTARIO CANADA | THESE DRAWINGS AND SPECIFICATIONS ARE THE PROPERTY OF EDAC INC.,AND SHALL NOT BE REPRODUCED,OR COPIED OR USED AS THE BASIS FOR THE MANUFACTURE OR SALE OF APPARATUS WITHOUT WRITTEN PERMISSION. | SCALE:  | NTS         | SHEET 2   | 2 OF 2 |
|                                             |                         |                                                                                                                                                                                                 | DRAWING | NUMBER      |           | ISSUE  |
|                                             |                         |                                                                                                                                                                                                 | 3       | 25 Assembly |           | 1      |