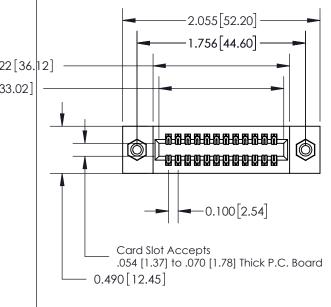

## **Contact Detail**

540-Wire Wrap .025 Sq.(0.64 Sq.) - Tail LG=.560(14.22) .100 [2.54] Contact Spacing x .300 [7.62] Row Spacing

**See Accompanying Page for: Mounting Options** 

| 325 Card Edge Connector         |                                                                     |        |  |
|---------------------------------|---------------------------------------------------------------------|--------|--|
| <b>G</b>                        |                                                                     | DRAWN: |  |
| Part Number: 325-024-540-208    |                                                                     |        |  |
| EDAC INC                        | THESE DRAWINGS AND SPECIFICATIONS ARE THE PROPERTY OF EDAC INC.,AND | SCALE: |  |
| I CII IIU III — TODONITO ONITAD | ARE THE PROPERTY OF EDAC INC., AND                                  |        |  |