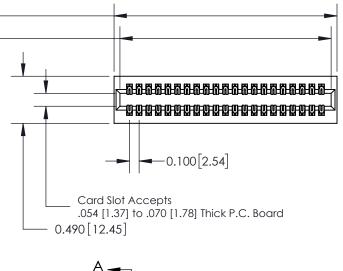

Mounting Option 01-No Mounting Lugs **Contact Detail** 

500-Wire Hole .050x.025(1.27x0.64) - Tail LG=.260(6.60) .100 [2.54] Contact Spacing x .300 [7.62] Row Spacing

THIS IS A C.A.D. GENERATED DRAWING

ISSUE NUMBER

ORIGINAL

0.600[15.24]

See Accompanying Page for: Mounting Options

| 325 Card Edge Connector<br>Part Number: 325-042-500-201 |                                                                                                                                                                                                 | ACAD REFERENCE NO. 325 ENG MASTER |              |         |           |  |
|---------------------------------------------------------|-------------------------------------------------------------------------------------------------------------------------------------------------------------------------------------------------|-----------------------------------|--------------|---------|-----------|--|
|                                                         |                                                                                                                                                                                                 | DRAWN:                            | J.LEE        | DATE: O | CT. 06/09 |  |
|                                                         |                                                                                                                                                                                                 | CHECKED:                          |              | DATE:   |           |  |
| TORONTO, ONTARIO CANADA                                 | THESE DRAWINGS AND SPECIFICATIONS ARE THE PROPERTY OF EDAC INC.,AND SHALL NOT BE REPRODUCED,OR COPIED OR USED AS THE BASIS FOR THE MANUFACTURE OR SALE OF APPARATUS WITHOUT WRITTEN PERMISSION. | SCALE:                            | NTS          | SHEET   | 1 OF 2    |  |
|                                                         |                                                                                                                                                                                                 | DRAWING                           | NUMBER       |         | ISSUE     |  |
|                                                         |                                                                                                                                                                                                 | 3                                 | 325 Assembly |         | 1         |  |