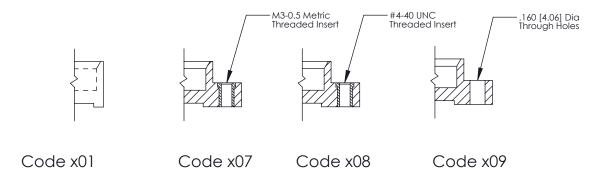

THIS IS A C.A.D. GENERATED DRAWING
DO NOT MAKE MANUAL REVISIONS TO MASTER.

ISSUE NUMBER

ORIGINAL

1

| 325 Card Edge Connector<br>Mounting Options |                                                                                                                                                                                                 | ACAD REFERENCE NO. 325 ENG MASTER |             |         |           |  |
|---------------------------------------------|-------------------------------------------------------------------------------------------------------------------------------------------------------------------------------------------------|-----------------------------------|-------------|---------|-----------|--|
|                                             |                                                                                                                                                                                                 | DRAWN:                            | J.LEE       | DATE: O | CT. 06/09 |  |
|                                             |                                                                                                                                                                                                 | CHECKED:                          |             | DATE:   |           |  |
| TORONTO, ONTARIO CANADA                     | THESE DRAWINGS AND SPECIFICATIONS ARE THE PROPERTY OF EDAC INC.,AND SHALL NOT BE REPRODUCED,OR COPIED OR USED AS THE BASIS FOR THE MANUFACTURE OR SALE OF APPARATUS WITHOUT WRITTEN PERMISSION. | SCALE:                            | NTS         | SHEET : | 2 OF 2    |  |
|                                             |                                                                                                                                                                                                 | DRAWING                           | NUMBER      |         | ISSUE     |  |
|                                             |                                                                                                                                                                                                 | 3                                 | 25 Assembly |         | 1         |  |