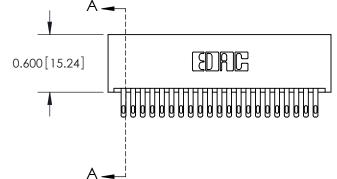

ORIGINAL

0.600[15.24]

See Accompanying Page for: Mounting Options

| 325 Card Edge Connector<br>Part Number: 325-042-500-201 |                                                                                                                                                                                                 | ACAD REFERENCE NO. 325 ENG MASTER |              |         |           |  |
|---------------------------------------------------------|-------------------------------------------------------------------------------------------------------------------------------------------------------------------------------------------------|-----------------------------------|--------------|---------|-----------|--|
|                                                         |                                                                                                                                                                                                 | DRAWN:                            | J.LEE        | DATE: O | CT. 06/09 |  |
|                                                         |                                                                                                                                                                                                 | CHECKED:                          |              | DATE:   |           |  |
| TORONTO, ONTARIO CANADA                                 | THESE DRAWINGS AND SPECIFICATIONS ARE THE PROPERTY OF EDAC INC.,AND SHALL NOT BE REPRODUCED,OR COPIED OR USED AS THE BASIS FOR THE MANUFACTURE OR SALE OF APPARATUS WITHOUT WRITTEN PERMISSION. | SCALE:                            | NTS          | SHEET   | 1 OF 2    |  |
|                                                         |                                                                                                                                                                                                 | DRAWING                           | NUMBER       |         | ISSUE     |  |
|                                                         |                                                                                                                                                                                                 | 3                                 | 325 Assembly |         | 1         |  |