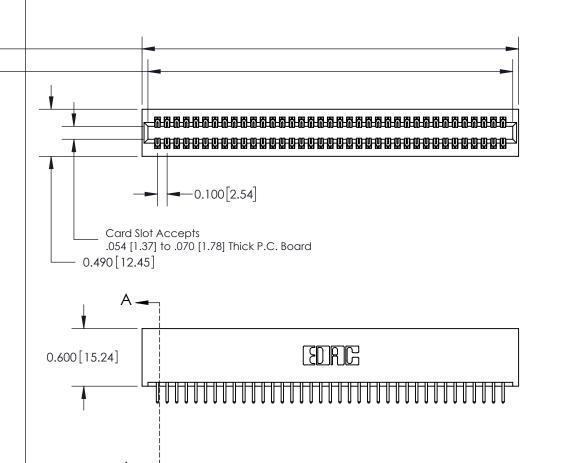

**Mounting Option** 01-No Mounting Lugs **Contact Detail** 

520-P.C. Tail .025 Sq.(0.64 Sq.) - Tail LG=.175(4.45) .100 [2.54] Contact Spacing x .300 [7.62] Row Spacing

0.600[15.24] SECTION A-A

325 ENG MASTER

See Accompanying Page for: **Mounting Options** 

325 Card Edge Connector Part Number: 325-074-520-201

YOUR CONNECTION TO QUALITY & SERVICE

CANADA

J.LEE DATE: OCT. 06/09 SHEET 1 OF 2 NTS 325 Assembly

THIS IS A C.A.D. GENERATED DRAWING
DO NOT MAKE MANUAL REVISIONS TO MASTER.