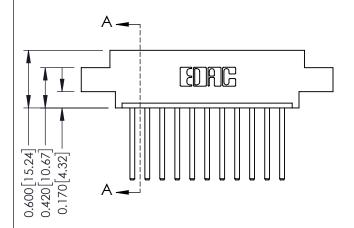

## 07-M3-0.5 Metric Threaded Inserts - 0.370[9.40] Card Slot Accepts .054 [1.37] to .070 [1.78] Thick P.C. Board -0.156[3.96] 1.880 [47.75] 2.026 [51.46]

**Mounting Option** 

**See Accompanying Pages for:** 

- **Contact Bend Details**
- **Mounting Options**

**Contact Detail** 

THIS IS A C.A.D. GENERATED DRAWING 544-Wire Wrap .050x.025(1.27x0.64) - Tail LG=.750(19.05)po not make manual revisions to master. .156 [3.96] Contact Spacing x .200 [5.08] Row Spacing