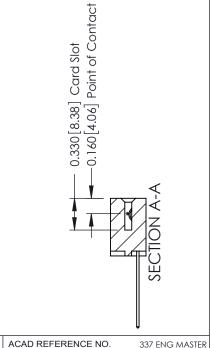

ISSUE NUMBER

ORIGINAL

1

| Contact Bend Detail                  |                                                                                                                                     | ACAD REFERENCE NO. | 337 ENG MASTER   |               |
|--------------------------------------|-------------------------------------------------------------------------------------------------------------------------------------|--------------------|------------------|---------------|
|                                      |                                                                                                                                     | DRAWN: J.LEE       | DATE: OCT. 06/09 |               |
|                                      |                                                                                                                                     | CHECKED:           | DATE:            |               |
| EDAC INC                             | THESE DRAWINGS AND SPECIFICATIONS ARE THE PROPERTY OF EDAC INC.,AND SHALL NOT BE REPRODUCED, OR COPIED OR USED AS THE BASIS FOR THE | SCALE: NTS         | SHEET            | 2 <b>OF</b> 3 |
| TORONTO, ONTARIO CANADA              |                                                                                                                                     | DRAWING NUMBER     |                  | ISSUE         |
| YOUR CONNECTION TO QUALITY & SERVICE | MANUFACTURE OR SALE OF APPARATUS WITHOUT WRITTEN PERMISSION.                                                                        | 337 Assembly       |                  | 1             |