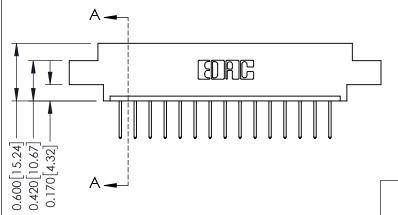

**Mounting Option Contact Detail** 04-.156 (3.96) Dia. Mounting Holes 523-P.C. Tail .025 Sq.(0.64 Sq.) - Tail LG=.390(9.91) .156 [3.96] Contact Spacing x .200 [5.08] Row Spacing — 0.370 [9.40] Card Slot Accepts .054 [1.37] to .070 [1.78] Thick P.C. Board -0.156[3.96] 2.504 [63.60] 2.650 [67.31]