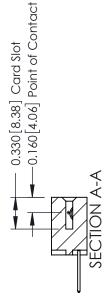

**Mounting Option Contact Detail** 04-.156 (3.96) Dia. Mounting Holes 523-P.C. Tail .025 Sq.(0.64 Sq.) - Tail LG=.390(9.91) .156 [3.96] Contact Spacing x .200 [5.08] Row Spacing — 0.370 [9.40] Card Slot Accepts .054 [1.37] to .070 [1.78] Thick P.C. Board -0.156[3.96] 2.504 [63.60] 2.650 [67.31]