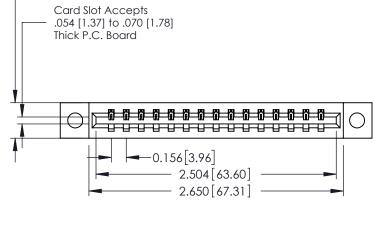

**Mounting Option Contact Detail** 04-.156 (3.96) Dia. Mounting Holes 523-P.C. Tail .025 Sq.(0.64 Sq.) - Tail LG=.390(9.91) .156 [3.96] Contact Spacing x .200 [5.08] Row Spacing — 0.370 [9.40] Card Slot Accepts .054 [1.37] to .070 [1.78] Thick P.C. Board -0.156[3.96] 2.504 [63.60] 2.650 [67.31]