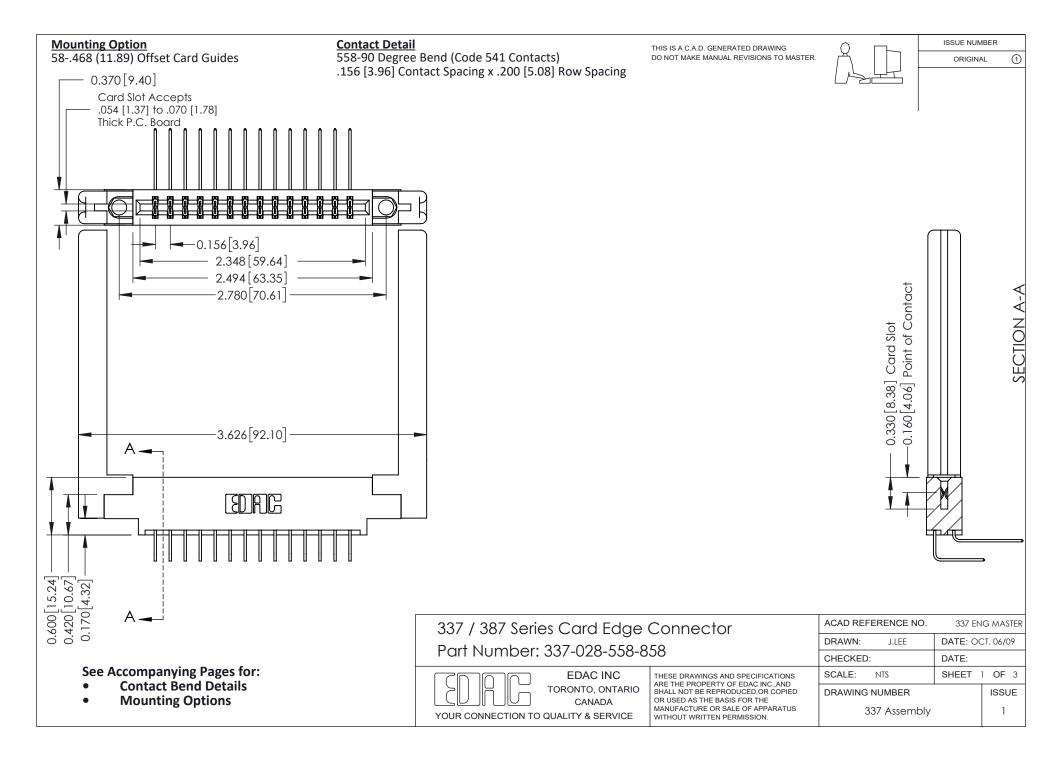

ISSUE NUMBER

ORIGINAL

1

| 337 / 387 Series Card Edge Connector<br>Contact Bend Detail           |                                                                                                                                                                                                  | ACAD REFERENCE NO. 337 E |                  | G MASTER      |
|-----------------------------------------------------------------------|--------------------------------------------------------------------------------------------------------------------------------------------------------------------------------------------------|--------------------------|------------------|---------------|
|                                                                       |                                                                                                                                                                                                  | DRAWN: J.LEE             | DATE: OCT. 06/09 |               |
|                                                                       |                                                                                                                                                                                                  | CHECKED: DATE:           |                  |               |
| EDAC INC TORONTO, ONTARIO CANADA YOUR CONNECTION TO QUALITY & SERVICE | THESE DRAWINGS AND SPECIFICATIONS ARE THE PROPERTY OF EDAC INC.,AND SHALL NOT BE REPRODUCED, OR COPIED OR USED AS THE BASIS FOR THE MANUFACTURE OR SALE OF APPARATUS WITHOUT WRITTEN PERMISSION. | SCALE: NTS               | SHEET            | 2 <b>OF</b> 3 |
|                                                                       |                                                                                                                                                                                                  | DRAWING NUMBER           |                  | ISSUE         |
|                                                                       |                                                                                                                                                                                                  | 337 Assembly             |                  | 1             |