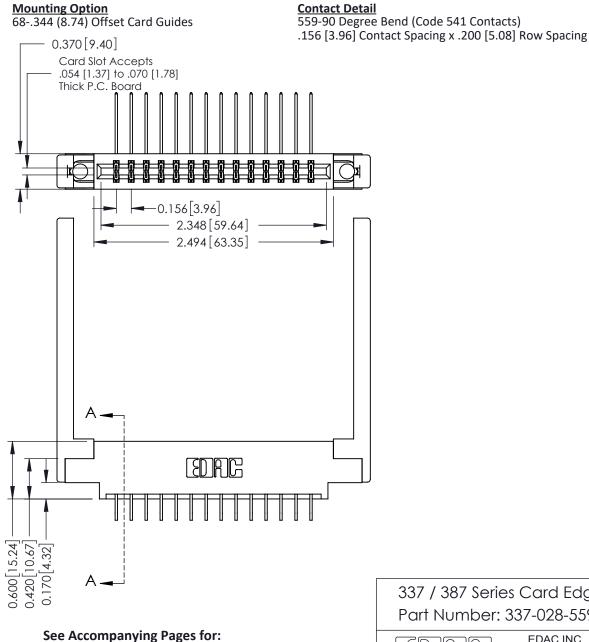

THIS IS A C.A.D. GENERATED DRAWING DO NOT MAKE MANUAL REVISIONS TO MASTER.

ISSUE NUMBER ORIGINAL

Point of Contact Card Slot 0.330 [8.38] 0.160[4.06]

337 / 387 Series Card Edge Connector Part Number: 337-028-559-868

337 ENG MASTER

ACAD REFERENCE NO.

- **Contact Bend Details**
- **Mounting Options**

ISSUE NUMBER

ORIGINAL

1

| 337 / 387 Series Card Edge | 337 / 387 Series Card Edge Connector<br>Contact Bend Detail                                                                                                                                      |                | 337 ENG          | G MASTER      |
|----------------------------|--------------------------------------------------------------------------------------------------------------------------------------------------------------------------------------------------|----------------|------------------|---------------|
|                            |                                                                                                                                                                                                  |                | DATE: OCT. 06/09 |               |
| Contact bend Detail        |                                                                                                                                                                                                  | CHECKED:       | DATE:            |               |
| TORONTO, ONTARIO OF        | THESE DRAWINGS AND SPECIFICATIONS ARE THE PROPERTY OF EDAC INC.,AND SHALL NOT BE REPRODUCED, OR COPIED OR USED AS THE BASIS FOR THE MANUFACTURE OR SALE OF APPARATUS WITHOUT WRITTEN PERMISSION. | SCALE: NTS     | SHEET            | 2 <b>OF</b> 3 |
|                            |                                                                                                                                                                                                  | DRAWING NUMBER |                  | ISSUE         |
|                            |                                                                                                                                                                                                  | 337 Assembly   |                  | 1             |