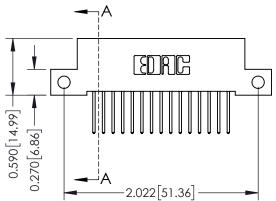

## **Mounting Option**

12-.128 (3.25) Dia. Side Mounting Holes

## **Contact Detail**

523-P.C. Tail .025 Sq.(0.64 Sq.) - Tail LG=.400(10.16) .100 [2.54] Contact Spacing x .200 [5.08] Row Spacing THIS IS A C.A.D. GENERATED DRAWING

ER. C

ISSUE NUMBER

ORIGINAL

0.410[10.41]





## **See Accompanying Pages for:**

- Contact Bend Details
- Mounting Options



| 342 / 392 Card Edge Connector<br>Part Number: 342-015-523-112 |                                                                                                                                                                                                 | ACAD REFERENCE NO. 342 ENG MASTER |             |         |           |  |
|---------------------------------------------------------------|-------------------------------------------------------------------------------------------------------------------------------------------------------------------------------------------------|-----------------------------------|-------------|---------|-----------|--|
|