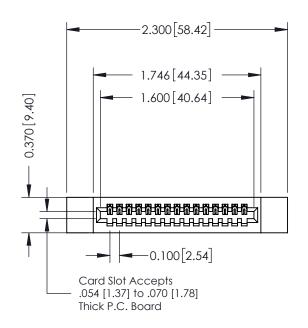

## **See Accompanying Pages for:**

- Contact Bend Details
- Mounting Options

| 342 / 392 Card Edge Connector<br>Part Number: 342-015-523-112 |                                                                                                                                                                                                 | ACAD REFERENCE NO. 342 ENG MASTER |             |         |           |  |
|---------------------------------------------------------------|-------------------------------------------------------------------------------------------------------------------------------------------------------------------------------------------------|-----------------------------------|-------------|---------|-----------|--|
|                                                               |                                                                                                                                                                                                 | DRAWN:                            | J.LEE       | DATE: O | CT. 06/09 |  |
|                                                               |                                                                                                                                                                                                 | CHECKED:                          |             | DATE:   |           |  |
| TORONTO, ONTARIO                                              | THESE DRAWINGS AND SPECIFICATIONS ARE THE PROPERTY OF EDAC INC.,AND SHALL NOT BE REPRODUCED,OR COPIED OR USED AS THE BASIS FOR THE MANUFACTURE OR SALE OF APPARATUS WITHOUT WRITTEN PERMISSION. | SCALE:                            | NTS         | SHEET   | 1 OF 3    |  |
|                                                               |                                                                                                                                                                                                 | DRAWING                           | NUMBER      |         | ISSUE     |  |
|                                                               |                                                                                                                                                                                                 | 34                                | 12 Assembly |         | 1         |  |