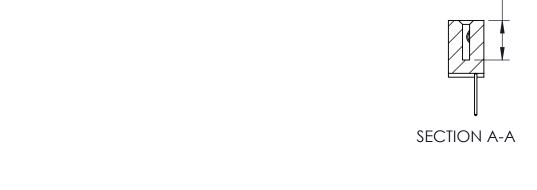

## **Contact Detail**

523-P.C. Tail .025 Sq.(0.64 Sq.) - Tail LG=.400(10.16) .100 [2.54] Contact Spacing x .200 [5.08] Row Spacing THIS IS A C.A.D. GENERATED DRAWING

ER. C

ISSUE NUMBER

ORIGINAL

0.410[10.41]