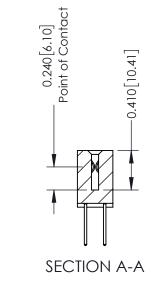

## **Contact Detail**

523-P.C. Tail .025 Sq.(0.64 Sq.) - Tail LG=.400(10.16) .100 [2.54] Contact Spacing x .200 [5.08] Row Spacing THIS IS A C.A.D. GENERATED DRAWING

ISSUE NUMBER

ORIGINAL

## **See Accompanying Pages for:**

- Contact Bend Details
- Mounting Options

| Part Number: 342-036-523-212 |        |                                                                                                                                                                                         |  |  |  |  |
|------------------------------|--------|-----------------------------------------------------------------------------------------------------------------------------------------------------------------------------------------|--|--|--|--|
|                              | CANADA | THESE DRAWINGS AND SPECIFICATION ARE THE PROPERTY OF EDAC INC.,A SHALL NOT BE REPRODUCED,OR COI OR USED AS THE BASIS FOR THE MANUFACTURE OR SALE OF APPARAT WITHOUT WRITTEN PERMISSION. |  |  |  |  |