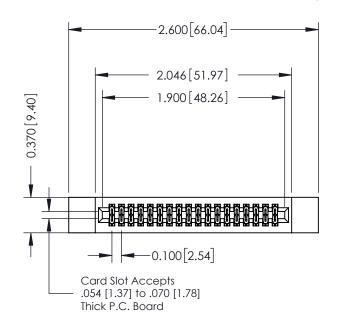

## **See Accompanying Pages for:**

- Contact Bend Details
- Mounting Options

| Part Number: 342-036-523-212 |        |                                                                                                                                                                                         |  |  |  |  |
|------------------------------|--------|-----------------------------------------------------------------------------------------------------------------------------------------------------------------------------------------|--|--|--|--|
|                              | CANADA | THESE DRAWINGS AND SPECIFICATION ARE THE PROPERTY OF EDAC INC.,A SHALL NOT BE REPRODUCED,OR COI OR USED AS THE BASIS FOR THE MANUFACTURE OR SALE OF APPARAT WITHOUT WRITTEN PERMISSION. |  |  |  |  |

342 / 392 Card Edge Connector

|     | ACAD REFERENCE NO. 342 ENG MASTER |                  |  |  |  |  |
|-----|-----------------------------------|------------------|--|--|--|--|
|     | DRAWN: J.LEE                      | DATE: OCT. 06/09 |  |  |  |  |
|     | CHECKED:                          | DATE:            |  |  |  |  |
| S   | SCALE: NTS                        | SHEET 1 OF 3     |  |  |  |  |
| IED | DRAWING NUMBER                    | ISSUE            |  |  |  |  |
| IS  | 342 Assembly                      | 1                |  |  |  |  |