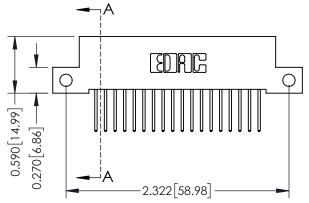

## **Mounting Option**

12-.128 (3.25) Dia. Side Mounting Holes

## **See Accompanying Pages for:**

- Contact Bend Details
- Mounting Options

| Part Number: 342-036-523-212 |        |                                                                                                                                                                                         |  |  |  |  |
|------------------------------|--------|-----------------------------------------------------------------------------------------------------------------------------------------------------------------------------------------|--|--|--|--|
|                              | CANADA | THESE DRAWINGS AND SPECIFICATION ARE THE PROPERTY OF EDAC INC.,A SHALL NOT BE REPRODUCED,OR COI OR USED AS THE BASIS FOR THE MANUFACTURE OR SALE OF APPARAT WITHOUT WRITTEN PERMISSION. |  |  |  |  |

342 / 392 Card Edge Connector

|     | ACAD REFERENCE NO. 342 ENG MASTER |                  |  |  |  |  |
|-----|-----------------------------------|------------------|--|--|--|--|
|     | DRAWN: J.LEE                      | DATE: OCT. 06/09 |  |  |  |  |
|     | CHECKED:                          | DATE:            |  |  |  |  |
| S   | SCALE: NTS                        | SHEET 1 OF 3     |  |  |  |  |
| IED | DRAWING NUMBER                    | ISSUE            |  |  |  |  |
| IS  | 342 Assembly                      | 1                |  |  |  |  |