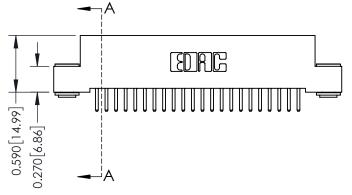

**Mounting Option** 

03-.116 (2.95) I.D. Floating Eyelets

## **Contact Detail**

520-P.C. Tail .030x.018(0.76x0.46) - Tail LG=.185(4.70) .100 [2.54] Contact Spacing x .200 [5.08] Row Spacing





## 0.240 [6.10] Point of Contact 0.410[10.41] **SECTION A-A**

## **See Accompanying Pages for:**

- **Contact Bend Details**
- **Mounting Options**

| 342 / 392 Card Edge Connector |
|-------------------------------|
| Part Number: 342-044-520-203  |



342 ENG MASTER DATE: OCT. 06/09 J.LEE NTS SHEET 1 OF 3

342 Assembly

THIS IS A C.A.D. GENERATED DRAWING DO NOT MAKE MANUAL REVISIONS TO MASTER. ISSUE NUMBER

ORIGINAL

1



| 342 / 392 Series Card Edge Connector<br>Contact Bend Detail |                                                                                                                                              | ACAD REFERENCE NO. 342 ENG MASTER |             |          |          |
|-------------------------------------------------------------|---------------------------