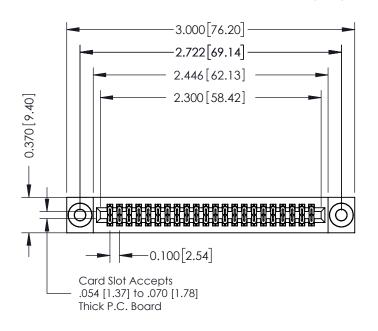

## **See Accompanying Pages for:**

- **Contact Bend Details**
- **Mounting Options**

| 342 / 392 Card Edge Connector |
|-------------------------------|
| Part Number: 342-044-520-203  |

342 ENG MASTER DATE: OCT. 06/09 J.LEE NTS SHEET 1 OF 3