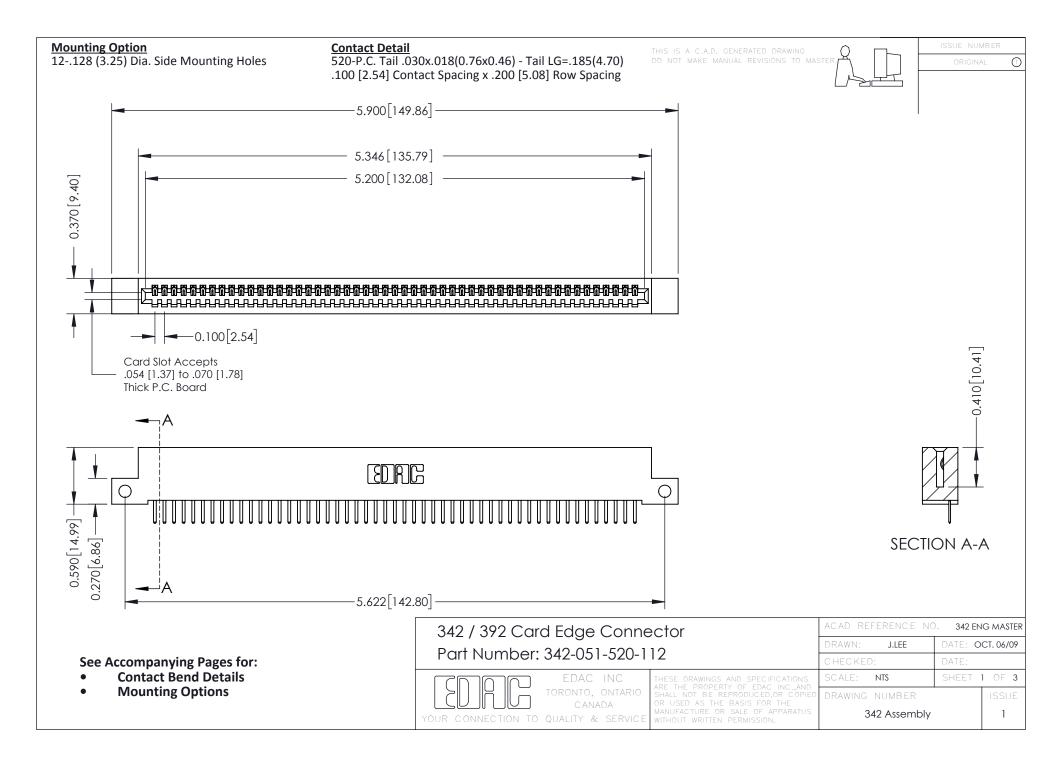

THIS IS A C.A.D. GENERATED DRAWING DO NOT MAKE MANUAL REVISIONS TO MASTER. ISSUE NUMBER

ORIGINAL

1



| 342 / 392 Series Card Edge Connector<br>Contact Bend Detail |                                                                                                                                                                                                  | ACAD REFERENCE NO. 342 ENG MASTER |             |                  |        |
|-------------------------------------------------------------|--------------------------------------------------------------------------------------------------------------------------------------------------------------------------------------------------|-----------------------------------|-------------|------------------|--------|
|