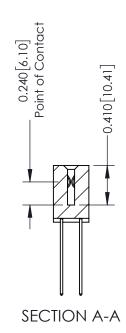

**Mounting Option** 

02-.128 (3.25) Wide Mounting Slots

**Contact Detail** 

541-Wire Wrap .025 Sq.(0.64 Sq.) - Tail LG=.760(19.30) .100 [2.54] Contact Spacing x .200 [5.08] Row Spacing