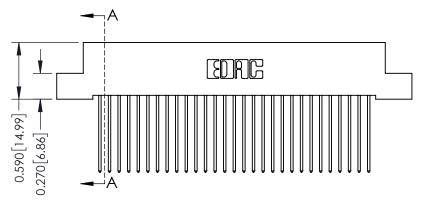

342 Assembly

THIS IS A C.A.D. GENERATED DRAWING DO NOT MAKE MANUAL REVISIONS TO MASTER. ISSUE NUMBER

ORIGINAL

1

| 342 / 392 Series Card Edge Connector<br>Contact Bend Detail |                                                                                                                                                                                                  | ACAD REFERENCE NO. 342 ENG MASTER |             |                  |        |
|-------------------------------------------------------------|--------------------------------------------------------------------------------------------------------------------------------------------------------------------------------------------------|-----------------------------------|-------------|------------------|--------|
|                                                             |                                                                                                                                                                                                  | DRAWN:                            | J.LEE       | DATE: OCT. 06/09 |        |
|                                                             |                                                                                                                                                                                                  | CHECKED:                          |             | DATE:            |        |
| TORONTO, ONTARIO                                            | THESE DRAWINGS AND SPECIFICATIONS ARE THE PROPERTY OF EDAC INC. AND SHALL NOT BE REPRODUCED, OR COPIED OR USED AS THE BASIS FOR THE MANUFACTURE OR SALE OF APPARATUS WITHOUT WRITTEN PERMISSION. | SCALE:                            | NTS         | SHEET :          | 2 OF 3 |
|                                                             |                                                                                                                                                                                                  | DRAWING                           | NUMBER      |                  | ISSUE  |
| YOUR CONNECTION TO QUALITY & SERVICE                        |                                                                                                                                                                                                  | 3                                 | 42 Assembly |                  | 1      |