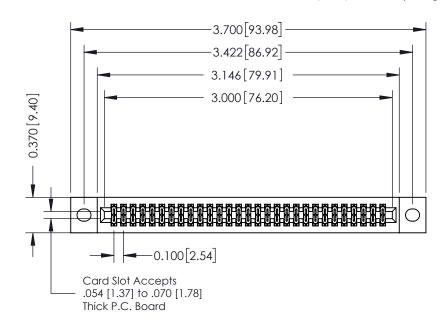

## **See Accompanying Pages for:**

- **Contact Bend Details**
- **Mounting Options**

342 / 392 Card Edge Connector Part Number: 342-058-541-202

YOUR CONNECTION TO QUALITY & SERVICE

342 ENG MASTER J.LEE DATE: OCT. 06/09 SHEET 1 OF 3