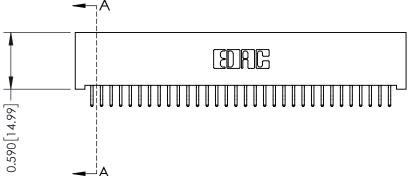

342 Assembly

THIS IS A C.A.D. GENERATED DRAWING DO NOT MAKE MANUAL REVISIONS TO MASTER. ISSUE NUMBER

ORIGINAL

1

| 342 / 392 Series Card Edge Connector |                                                               |          | ACAD REFERENCE NO. 342 ENG MASTER |                  |        |  |
|--------------------------------------|---------------------------------------------------------------|----------|-----------------------------------|------------------|--------|--|
| Contact Bend Detail                  |                                                               | DRAWN:   | J.LEE                             | DATE: OCT. 06/09 |        |  |
|                                      |                                                               | CHECKED: |                                   | DATE:            |        |  |
|                                      | OR USED AS THE BASIS FOR THE MANUFACTURE OR SALE OF APPARATUS | SCALE:   | NTS                               | SHEET :          | 2 OF 3 |  |
| TORONTO, ONTARIO                     |                                                               | DRAWING  | NUMBER                            |                  | ISSUE  |  |
| YOUR CONNECTION TO QUALITY & SERVICE |                                                               | 3        | 42 Assembly                       |                  | 1      |  |