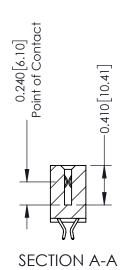

**Mounting Option** 01-No Mounting Lugs **Contact Detail** 

556-Extender Board Bend (Code 520 Contacts) .100 [2.54] Contact Spacing x .200 [5.08] Row Spacing

**See Accompanying Pages for:** 

- **Contact Bend Details**
- **Mounting Options**

342 Assembly

THIS IS A C.A.D. GENERATED DRAWING DO NOT MAKE MANUAL REVISIONS TO MASTER. ISSUE NUMBER

ORIGINAL

1

| 342 / 392 Series Card Edge Connector |                                                               |          | ACAD REFERENCE NO. 342 ENG MASTER |                  |        |  |
|--------------------------------------|---------------------------------------------------------------|----------|-----------------------------------|------------------|--------|--|
| Contact Bend Detail                  |                                                               | DRAWN:   | J.LEE                             | DATE: OCT. 06/09 |        |  |
|                                      |                                                               | CHECKED: |                                   | DATE:            |        |  |
|                                      | OR USED AS THE BASIS FOR THE MANUFACTURE OR SALE OF APPARATUS | SCALE:   | NTS                               | SHEET :          | 2 OF 3 |  |
| TORONTO, ONTARIO                     |                                                               | DRAWING  | NUMBER                            |                  | ISSUE  |  |
| YOUR CONNECTION TO QUALITY & SERVICE |                                                               | 3        | 42 Assembly                       |                  | 1      |  |