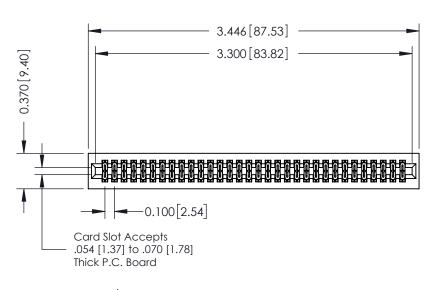

342 / 392 Card Edge Connector Part Number: 342-064-556-201

YOUR CONNECTION TO QUALITY & SERVICE

|   | ACAD REFERENCE NO | . 342 ENG MASTER |  |  |  |
|---|-------------------|------------------|--|--|--|
|   | DRAWN: J.LEE      | DATE: OCT. 06/09 |  |  |  |
|   | CHECKED:          | DATE:            |  |  |  |
|   | SCALE: NTS        | SHEET 1 OF 3     |  |  |  |
| ) | DRAWING NUMBER    | ISSUE            |  |  |  |