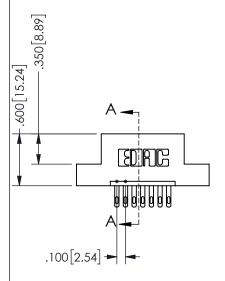

345/395 SERIES CARD EDGE CONNECTOR PART NUMBER: 345-007-500-108

YOUR CONNECTION TO QUALITY & SERVICE

**EDAC INC** TORONTO, ONTARIO CANADA

THESE DRAWINGS AND SPECIFICATIONS ARE THE PROPERTY OF EDAC INC.,AND SHALL NOT BE REPRODUCED, OR COPIED OR USED AS THE BASIS FOR THE MANUFACTURE OR SALE OF APPARATUS WITHOUT WRITTEN PERMISSION.

|  | ACAD REFERENCE NO.  | 345-ENC | 3-MASTER  |
|--|---------------------|---------|-----------|
|  | DRAWN: R.STA.MONICA | DATEMA  | Y.16/2017 |
|  | CHECKED:            | DATE:   |           |
|  | SCALE: NTS          | SHEET   | OF 2      |
|  | DRAWING NUMBER      |         | ISSUE     |
|  | 345-ENG-MASTER      |         | 1         |