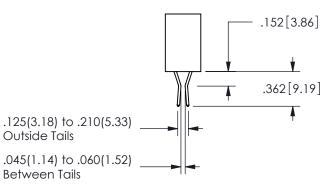

.160 4.06 .330[8.38] POINT OF CARD SLOT CONTACT .370 9.4

## **SECTION A-A**

ISSUE NUMBER ORIGINAL

1

**Contact Code 558** 

Contact Code 559

**Contact Code 560** 

INSULATOR MATERIAL: THERMOPLASTIC POLYESTER, UL 94V-0 DAP MATERIAL AVAILABLE UPON REQUEST

CONTACT MATERIAL; COPPER ALLOY CONTACT PLATING: GOLD ON THE MATING AREA, TIN PLATING ON THE CONTACT TAILS, NICKEL UNDERPLATE