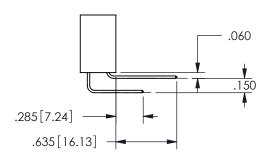

## **SECTION A-A**

ISSUE NUMBER ORIGINAL

1

**Contact Code 558** 

Contact Code 559

**Contact Code 560** 

INSULATOR MATERIAL: THERMOPLASTIC POLYESTER, UL 94V-0 DAP MATERIAL AVAILABLE UPON REQUEST

CONTACT MATERIAL; COPPER ALLOY CONTACT PLATING: GOLD ON THE MATING AREA, TIN PLATING ON THE CONTACT TAILS, NICKEL UNDERPLATE

## 345/395 SERIES CARD EDGE CONNECTOR CONTACT CODE 555,556,558,559,560 DIMENSIONS

YOUR CONNECTION TO QUALITY & SERVICE

**EDAC INC** TORONTO, ONTARIO CANADA

THESE DRAWINGS AND SPECIFICATIONS ARE THE PROPERTY OF EDAC INC.,AND SHALL NOT BE REPRODUCED, OR COPIED OR USED AS THE BASIS FOR THE MANUFACTURE OR SALE OF APPARATUS WITHOUT WRITTEN PERMISSION.

| ACAD REFERENCE NO.  | 345-ENG-MASTER   |
|---------------------|------------------|
| DRAWN: R.STA.MONICA | DATE:MAY.16/2017 |
| CHECKED:            | DATE:            |
| SCALE: 1:1          | SHEET 2 OF 2     |
| DRAWING NUMBER      | ISSUE            |
| 0.45 5110 1440750   | ,                |