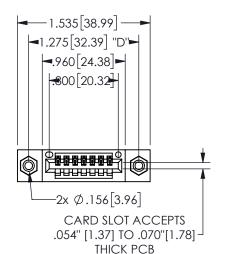

345/395 SERIES CARD EDGE CONNECTOR PART NUMBER: 345-007-500-108

YOUR CONNECTION TO QUALITY & SERVICE

**EDAC INC** TORONTO, ONTARIO CANADA

THESE DRAWINGS AND SPECIFICATIONS ARE THE PROPERTY OF EDAC INC.,AND SHALL NOT BE REPRODUCED, OR COPIED OR USED AS THE BASIS FOR THE MANUFACTURE OR SALE OF APPARATUS WITHOUT WRITTEN PERMISSION.

|  | ACAD REFERENCE NO.  | 345-ENC | 3-MASTER  |
|--|---------------------|---------|-----------|
|  | DRAWN: R.STA.MONICA | DATEMA  | Y.16/2017 |
|  | CHECKED:            | DATE:   |           |
|  | SCALE: NTS          | SHEET   | OF 2      |
|  | DRAWING NUMBER      |         | ISSUE     |
|  | 345-ENG-MASTER      |         | 1         |