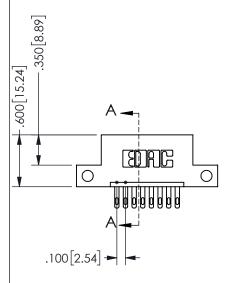

.330[8.38] POINT OF CARD SLOT CONTACT .370 9.4

## SECTION A-A

.160 4.06

345/395 SERIES CARD EDGE CONNECTOR PART NUMBER: 345-008-500-112

**EDAC INC** TORONTO, ONTARIO CANADA

THESE DRAWINGS AND SPECIFICATIONS ARE THE PROPERTY OF EDAC INC.,AND SHALL NOT BE REPRODUCED, OR COPIED OR USED AS THE BASIS FOR THE MANUFACTURE OR SALE OF APPARATUS WITHOUT WRITTEN PERMISSION.