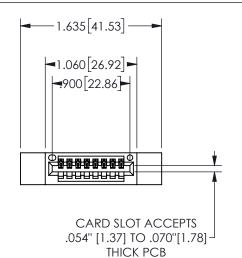

.330[8.38] POINT OF CARD SLOT CONTACT .370 9.4

## SECTION A-A

.160 4.06

345/395 SERIES CARD EDGE CONNECTOR PART NUMBER: 345-008-500-112

**EDAC INC** TORONTO, ONTARIO CANADA

THESE DRAWINGS AND SPECIFICATIONS ARE THE PROPERTY OF EDAC INC.,AND SHALL NOT BE REPRODUCED, OR COPIED OR USED AS THE BASIS FOR THE MANUFACTURE OR SALE OF APPARATUS WITHOUT WRITTEN PERMISSION.