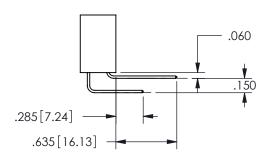

THIS IS A C.A.D. GENERATED DRAWING DO NOT MAKE MANUAL REVISIONS TO MASTER.

ISSUE NUMBER

ORIGINAL

1

<u>Contact Dimensions:</u>
500-Wire Hole .050x.025(1.27x0.64) - Tail LG=.260(6.60)
.100 (2.54) Contact Spacing x .200 (5.08) Row Spacing

.330[8.38] POINT OF CARD SLOT CONTACT .370 9.4