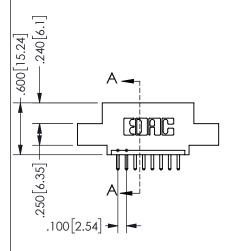

.160 4.06 .330[8.38] POINT OF CARD SLOT CONTACT

## **SECTION A-A**

345/395 SERIES CARD EDGE CONNECTOR PART NUMBER: 345-008-520-402

**EDAC INC** TORONTO, ONTARIO CANADA

THESE DRAWINGS AND SPECIFICATIONS ARE THE PROPERTY OF EDAC INC., AND SHALL NOT BE REPRODUCED, OR COPIED OR USED AS THE BASIS FOR THE MANUFACTURE OR SALE OF APPARATUS WITHOUT WRITTEN PERMISSION.