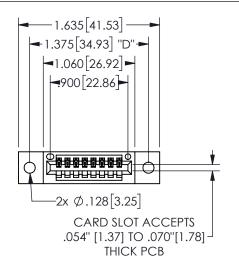

## **SECTION A-A**

345/395 SERIES CARD EDGE CONNECTOR PART NUMBER: 345-008-520-402

**EDAC INC** TORONTO, ONTARIO CANADA

THESE DRAWINGS AND SPECIFICATIONS ARE THE PROPERTY OF EDAC INC., AND SHALL NOT BE REPRODUCED, OR COPIED OR USED AS THE BASIS FOR THE MANUFACTURE OR SALE OF APPARATUS WITHOUT WRITTEN PERMISSION.

| ACAD REFERENCE NO. |              | 345-ENG-MASTER   |       |
|--------------------|--------------|------------------|-------|
| DRAWN:             | R.STA.MONICA | DATE:MAY.16/2017 |       |
| CHECKE             | D:           | DATE:            |       |
| SCALE:             | NTS          | SHEET            | OF 2  |
| DRAWING NUMBER     |              |                  | ISSUE |
| 345-ENG-MASTER     |              |                  | 1     |
|                    |              |                  |       |