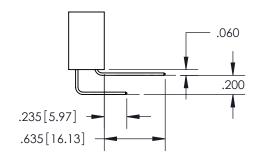

ORIGINAL 1

ISSUE NUMBER

**Contact Code 558** 

Contact Code 559

**Contact Code 560** 

- INSULATOR MATERIAL: THERMOPLASTIC POLYESTER, UL 94V-0
- DAP MATERIAL AVAILABLE UPON REQUEST
- CONTACT MATERIAL; COPPER ALLOY

CONTACT PLATING: GOLD ON THE MATING AREA, TIN PLATING ON THE CONTACT TAILS, NICKEL UNDERPLATE

\*FOR ALL OTHER SPECIFICATIONS REFER TO SHEET 3\*