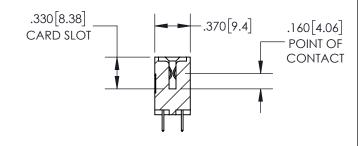

**-**1.335[33.91] **-**► -1.075 27.31 "D" .760 [19.3] .600 [15.24] -2x Ø.156[3.96] CARD SLOT ACCEPTS

> -.054" [1.37] TO .070"[1.78] THICK PCB

THIS IS A C.A.D. GENERATED DRAWING DO NOT MAKE MANUAL REVISIONS TO MASTER.

ISSUE NUMBER ORIGINAL 1

SECTION A-A

<u>Contact Dimensions:</u> 520-P.C. Tail .030x.018(0.76x0.46) - Tail LG=.175(4.45) .100 (2.54) Contact Spacing x .200 (5.08) Row Spacing

A\_

.600 [15.24] .250[6.35]

> INSULATOR MATERIAL: THERMOPLASTIC PBT, UL 94V-0 CONTACT MATERIAL; COPPER TIN ALLOY CONTACT PLATING: GOLD ON THE MATING AREA, TIN PLATING ON THE CONTACT TAILS, NICKEL UNDERPLATE

345/395 SERIES CARD EDGE CONNECTOR PART NUMBER: 345-010-520-504

YOUR CONNECTION TO QUALITY & SERVICE

**EDAC INC** TORONTO, ONTARIO CANADA

THESE DRAWINGS AND SPECIFICATIONS ARE THE PROPERTY OF EDAC INC.,AND SHALL NOT BE REPRODUCED, OR COPIED OR USED AS THE BASIS FOR THE MANUFACTURE OR SALE OF APPARATUS WITHOUT WRITTEN PERMISSION.