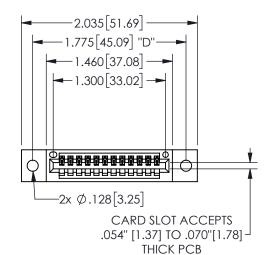

345/395 SERIES CARD EDGE CONNECTOR PART NUMBER: 345-012-542-402

EDAC INC TORONTO, ONTARIO CANADA

YOUR CONNECTION TO QUALITY & SERVICE

THESE DRAWINGS AND SPECIFICATIONS ARE THE PROPERTY OF EDAC INC.,AND SHALL NOT BE REPRODUCED,OR COPIED OR USED AS THE BASIS FOR THE MANUFACTURE OR SALE OF APPARATUS WITHOUT WRITTEN PERMISSION.

THIS IS A C.A.D. GENERATED DRAWING DO NOT MAKE MANUAL REVISIONS TO MASTER.

ISSUE NUMBER

ORIGINAL

1

<u>Contact Dimensions:</u>
542-Wire Wrap .025 Sq.(0.64 Sq.) - Tail LG=.645(16.38)
.100 (2.54) Contact Spacing x .200 (5.08) Row Spacing