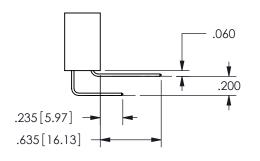

| .330[8.38]<br>CARD SLOT | .160[4.06]<br>POINT OF 7<br>CONTACT |
|-------------------------|-------------------------------------|
| .370[9.4]               |                                     |

SECTION A-A