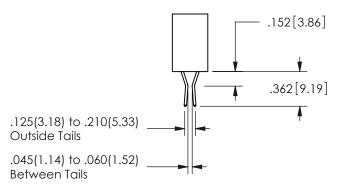

THIS IS A C.A.D. GENERATED DRAWING DO NOT MAKE MANUAL REVISIONS TO MASTER.

ISSUE NUMBER

ORIGINAL

1

<u>Contact Dimensions:</u>
542-Wire Wrap .025 Sq.(0.64 Sq.) - Tail LG=.645(16.38)
.100 (2.54) Contact Spacing x .200 (5.08) Row Spacing

ISSUE NUMBER ORIGINAL

1

**Contact Code 558** 

Contact Code 559

Contact Code 560

INSULATOR MATERIAL: THERMOPLASTIC POLYESTER, UL 94V-0 DAP MATERIAL AVAILABLE UPON REQUEST

CONTACT MATERIAL; COPPER ALLOY CONTACT PLATING: GOLD ON THE MATING AREA, TIN PLATING ON THE CONTACT TAILS, NICKEL UNDERPLATE