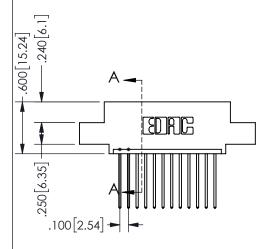

THIS IS A C.A.D. GENERATED DRAWING DO NOT MAKE MANUAL REVISIONS TO MASTER.

ISSUE NUMBER

ORIGINAL

1

<u>Contact Dimensions:</u>
542-Wire Wrap .025 Sq.(0.64 Sq.) - Tail LG=.645(16.38)
.100 (2.54) Contact Spacing x .200 (5.08) Row Spacing

345/395 SERIES CARD EDGE CONNECTOR PART NUMBER: 345-012-542-402

EDAC INC TORONTO, ONTARIO CANADA

YOUR CONNECTION TO QUALITY & SERVICE

THESE DRAWINGS AND SPECIFICATIONS ARE THE PROPERTY OF EDAC INC.,AND SHALL NOT BE REPRODUCED,OR COPIED OR USED AS THE BASIS FOR THE MANUFACTURE OR SALE OF APPARATUS WITHOUT WRITTEN PERMISSION.