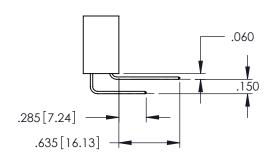

<u>Contact Dimensions:</u>
560-Extender Board Bend (Code 523 Contacts)
See Sheet 2 for Contact Code 555, 556, 558, 559, 560 Dimensions

1

- INSULATOR MATERIAL: THERMOPLASTIC PBT BLACK, UL 94V-0
- CONTACT MATERIAL; COPPER TIN ALLOY
  CONTACT PLATING: GOLD ON THE MATING AREA, TIN PLATING
  ON THE CONTACT TAILS, NICKEL UNDERPLATE