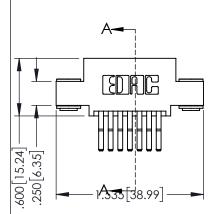

|  |  | DITO NO |
|--|--|---------------------------------------------|
|  |  |                                             |

| 345/395 SERIES CARD EDGE CONNECTOR PART NUMBER: 345-014-560-503 |                            |                                                                                                                                                                                                 | ACAD REFERENCE NO. 345-ENG-MASTER  DRAWN: R.STA.MONICA DATE:MAY.16/2017  CHECKED: DATE: |                         |         |            |
|-----------------------------------------------------------------|----------------------------|-------------------------------------------------------------------------------------------------------------------------------------------------------------------------------------------------|-----------------------------------------------------------------------------------------|-------------------------|---------|------------|
|                                                                 | TORONTO, ONTARIO<br>CANADA | THESE DRAWINGS AND SPECIFICATIONS ARE THE PROPERTY OF EDAC INC.,AND SHALL NOT BE REPRODUCED,OR COPIED OR USED AS THE BASIS FOR THE MANUFACTURE OR SALE OF APPARATUS WITHOUT WRITTEN PERMISSION. | SCALE:                                                                                  | 1:1                     | SHEET 1 | OF 2       |
|                                                                 |                            |                                                                                                                                                                                                 |                                                                                         | NUMBER<br>45-ENG-MASTER |         | ISSUE<br>1 |