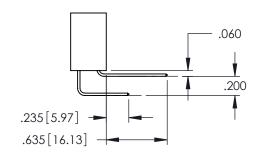

<u>Contact Dimensions:</u>
560-Extender Board Bend (Code 523 Contacts)
See Sheet 2 for Contact Code 555, 556, 558, 559, 560 Dimensions

1

- INSULATOR MATERIAL: THERMOPLASTIC PBT BLACK, UL 94V-0
- CONTACT MATERIAL; COPPER TIN ALLOY
  CONTACT PLATING: GOLD ON THE MATING AREA, TIN PLATING
  ON THE CONTACT TAILS, NICKEL UNDERPLATE

345/395 SERIES CARD EDGE CONNECTOR CONTACT CODE 555,556,558,559,560 DIMENSIONS

YOUR CONNECTION TO QUALITY & SERVICE

ACAD REFERENCE NO. 345-ENG-MASTER DATE:MAY.16/2017 DRAWN: R.STA.MONICA 1:1 SHEET 2 OF 2