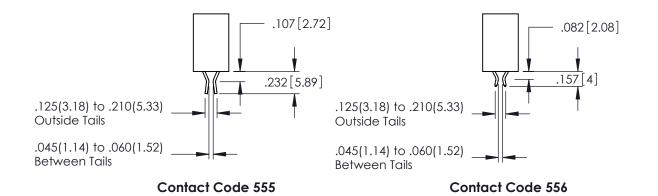

<u>Contact Dimensions:</u>
560-Extender Board Bend (Code 523 Contacts)
See Sheet 2 for Contact Code 555, 556, 558, 559, 560 Dimensions

1

- INSULATOR MATERIAL: THERMOPLASTIC PBT BLACK, UL 94V-0
- CONTACT MATERIAL; COPPER TIN ALLOY
  CONTACT PLATING: GOLD ON THE MATING AREA, TIN PLATING
  ON THE CONTACT TAILS, NICKEL UNDERPLATE

345/395 SERIES CARD EDGE CONNECTOR CONTACT CODE 555,556,558,559,560 DIMENSIONS

YOUR CONNECTION TO QUALITY & SERVICE

ACAD REFERENCE NO. 345-ENG-MASTER DATE:MAY.16/2017 DRAWN: R.STA.MONICA 1:1 SHEET 2 OF 2