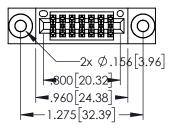

<u>Contact Dimensions:</u>
560-Extender Board Bend (Code 523 Contacts)
See Sheet 2 for Contact Code 555, 556, 558, 559, 560 Dimensions

1

- INSULATOR MATERIAL: THERMOPLASTIC PBT BLACK, UL 94V-0
- CONTACT MATERIAL; COPPER TIN ALLOY
  CONTACT PLATING: GOLD ON THE MATING AREA, TIN PLATING
  ON THE CONTACT TAILS, NICKEL UNDERPLATE

|  |  | DITO NO |
|--|--|---------------------------------------------|
|  |  |                                             |

| 345/395 SERIES CARD EDGE CONNECTOR PART NUMBER: 345-014-560-503 |                            |                                                                                                                                                                                                 | ACAD REFERENCE NO. 345-ENG-MASTER  DRAWN: R.STA.MONICA DATE:MAY.16/2017  CHECKED: DATE: |                         |         |            |
|-----------------------------------------------------------------|----------------------------|-------------------------------------------------------------------------------------------------------------------------------------------------------------------------------------------------|-----------------------------------------------------------------------------------------|-------------------------|---------|------------|
|                                                                 | TORONTO, ONTARIO<br>CANADA | THESE DRAWINGS AND SPECIFICATIONS ARE THE PROPERTY OF EDAC INC.,AND SHALL NOT BE REPRODUCED,OR COPIED OR USED AS THE BASIS FOR THE MANUFACTURE OR SALE OF APPARATUS WITHOUT WRITTEN PERMISSION. | SCALE:                                                                                  | 1:1                     | SHEET 1 | OF 2       |
|                                                                 |                            |                                                                                                                                                                                                 |                                                                                         | NUMBER<br>45-ENG-MASTER |         | ISSUE<br>1 |