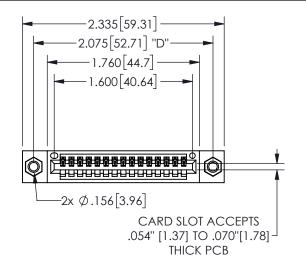

## SECTION A-A

345/395 SERIES CARD EDGE CONNECTOR PART NUMBER: 345-015-524-107

**EDAC INC** TORONTO, ONTARIO CANADA

THESE DRAWINGS AND SPECIFICATIONS ARE THE PROPERTY OF EDAC INC.,AND SHALL NOT BE REPRODUCED, OR COPIED OR USED AS THE BASIS FOR THE MANUFACTURE OR SALE OF APPARATUS WITHOUT WRITTEN PERMISSION.

| ACAD REFERENCE NO.  | 345-ENG-MASTER |           |
|---------------------|----------------|-----------|
| DRAWN: R.STA.MONICA | DATEMA         | Y.16/2017 |
| CHECKED:            | DATE:          |           |
| SCALE: NTS          | SHEET          | OF 2      |
| DRAWING NUMBER      |                | ISSUE     |
| 345-ENG-MASTER      |                | 1         |
|                     |                |           |