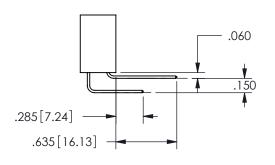

SECTION A A

ISSUE NUMBER ORIGINAL

1

**Contact Code 558** 

Contact Code 559

**Contact Code 560** 

INSULATOR MATERIAL: THERMOPLASTIC POLYESTER, UL 94V-0 DAP MATERIAL AVAILABLE UPON REQUEST

CONTACT MATERIAL; COPPER ALLOY CONTACT PLATING: GOLD ON THE MATING AREA, TIN PLATING ON THE CONTACT TAILS, NICKEL UNDERPLATE