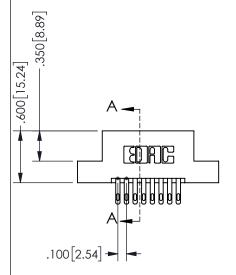

| SECTION A-A         |     |                  |       |
|---------------------|-----|------------------|-------|
| ACAD REFERENCE NO.  |     | 345-ENG-MASTER   |       |
| DRAWN: R.STA.MONICA |     | DATE:MAY.16/2017 |       |
| CHECKED:            |     | DATE:            |       |
| SCALE:              | NTS | SHEET            | OF 2  |
| DRAWING NUMBER      |     |                  | ISSUE |
| 345-ENG-MASTER      |     |                  | 1     |

SECTION A A

ISSUE NUMBER ORIGINAL

1

**Contact Code 558** 

Contact Code 559

**Contact Code 560** 

INSULATOR MATERIAL: THERMOPLASTIC POLYESTER, UL 94V-0 DAP MATERIAL AVAILABLE UPON REQUEST

CONTACT MATERIAL; COPPER ALLOY CONTACT PLATING: GOLD ON THE MATING AREA, TIN PLATING ON THE CONTACT TAILS, NICKEL UNDERPLATE