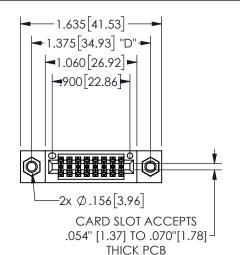

THIS IS A C.A.D. GENERATED DRAWING DO NOT MAKE MANUAL REVISIONS TO MASTER.

ISSUE NUMBER

ORIGINAL

1

<u>Contact Dimensions:</u>
500-Wire Hole .050x.025(1.27x0.64) - Tail LG=.260(6.60)
.100 (2.54) Contact Spacing x .200 (5.08) Row Spacing

.160 4.06 .330[8.38] POINT OF CARD SLOT CONTACT .370 9.4 .200 [5.08]

## 345/395 SERIES CARD EDGE CONNECTOR PART NUMBER: 345-016-500-207

YOUR CONNECTION TO QUALITY & SERVICE

**EDAC INC** TORONTO, ONTARIO CANADA

THESE DRAWINGS AND SPECIFICATIONS ARE THE PROPERTY OF EDAC INC.,AND SHALL NOT BE REPRODUCED, OR COPIED OR USED AS THE BASIS FOR THE MANUFACTURE OR SALE OF APPARATUS WITHOUT WRITTEN PERMISSION.