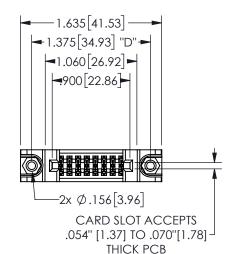

## 345/395 SERIES CARD EDGE CONNECTOR PART NUMBER: 345-016-540-288

EDAC INC TORONTO, ONTARIO CANADA

YOUR CONNECTION TO QUALITY & SERVICE

THESE DRAWINGS AND SPECIFICATIONS ARE THE PROPERTY OF EDAC INC.,AND SHALL NOT BE REPRODUCED, OR COPIED OR USED AS THE BASIS FOR THE MANUFACTURE OR SALE OF APPARATUS WITHOUT WRITTEN PERMISSION.

| SECTION A-A         |          |           |  |
|---------------------|----------|-----------|--|
| ACAD REFERENCE NO.  | 345-ENC  | 9-MASTER  |  |
| DRAWN: R.STA.MONICA | DATE:MA' | Y.16/2017 |  |
| CHECKED:            | DATE:    |           |  |
| SCALE: NTS          | SHEET 1  | OF 2      |  |
| DRAWING NUMBER      |          | ISSUE     |  |
| 345-ENG-MASTER      |          | 1         |  |