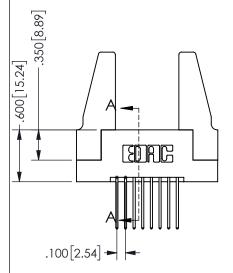

## <u>Contact Dimensions:</u> 540-Wire Wrap .025 Sq.(0.64 Sq.) - Tail LG=.560(14.22) .100 (2.54) Contact Spacing x .200 (5.08) Row Spacing

.330[8.38]
CARD SLOT

.370[9.4]

## 345/395 SERIES CARD EDGE CONNECTOR PART NUMBER: 345-016-540-288

EDAC INC TORONTO, ONTARIO CANADA

YOUR CONNECTION TO QUALITY & SERVICE

THESE DRAWINGS AND SPECIFICATIONS ARE THE PROPERTY OF EDAC INC.,AND SHALL NOT BE REPRODUCED, OR COPIED OR USED AS THE BASIS FOR THE MANUFACTURE OR SALE OF APPARATUS WITHOUT WRITTEN PERMISSION.

| SECTION A-A         |          |           |  |
|---------------------|----------|-----------|--|
| ACAD REFERENCE NO.  | 345-ENC  | 9-MASTER  |  |
| DRAWN: R.STA.MONICA | DATE:MA' | Y.16/2017 |  |
| CHECKED:            | DATE:    |           |  |
| SCALE: NTS          | SHEET 1  | OF 2      |  |
| DRAWING NUMBER      |          | ISSUE     |  |
| 345-ENG-MASTER      |          | 1         |  |