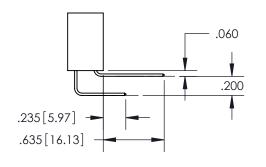

1

ORIGINAL 1

ISSUE NUMBER

.152[3.86] .362 [9.19] .125(3.18) to .210(5.33) .045(1.14) to .060(1.52)

**Contact Code 558** 

## Contact Code 559

**Contact Code 560** 

- INSULATOR MATERIAL: THERMOPLASTIC POLYESTER, UL 94V-0
- DAP MATERIAL AVAILABLE UPON REQUEST
- CONTACT MATERIAL; COPPER ALLOY

CONTACT PLATING: GOLD ON THE MATING AREA, TIN PLATING ON THE CONTACT TAILS, NICKEL UNDERPLATE

## 345/395 SERIES CARD EDGE CONNECTOR CONTACT CODE 555,556,558,559,560 DIMENSIONS

YOUR CONNECTION TO QUALITY & SERVICE

**EDAC INC** TORONTO, ONTARIO CANADA

THESE DRAWINGS AND SPECIFICATIONS ARE THE PROPERTY OF EDAC INC.,AND SHALL NOT BE REPRODUCED, OR COPIED OR USED AS THE BASIS FOR THE MANUFACTURE OR SALE OF APPARATUS WITHOUT WRITTEN PERMISSION.

Outside Tails

Between Tails

| ACAD REFERENCE NO.  | 345-ENG-MASTER   |
|---------------------|------------------|
| DRAWN: R.STA.MONICA | DATE:MAY.16/2017 |
| CHECKED:            | DATE:            |
| SCALE: 1:1          | SHEET 2 OF 2     |
| DRAWING NUMBER      | ISSUE            |
| 345-ENG-MASTER      | 1                |