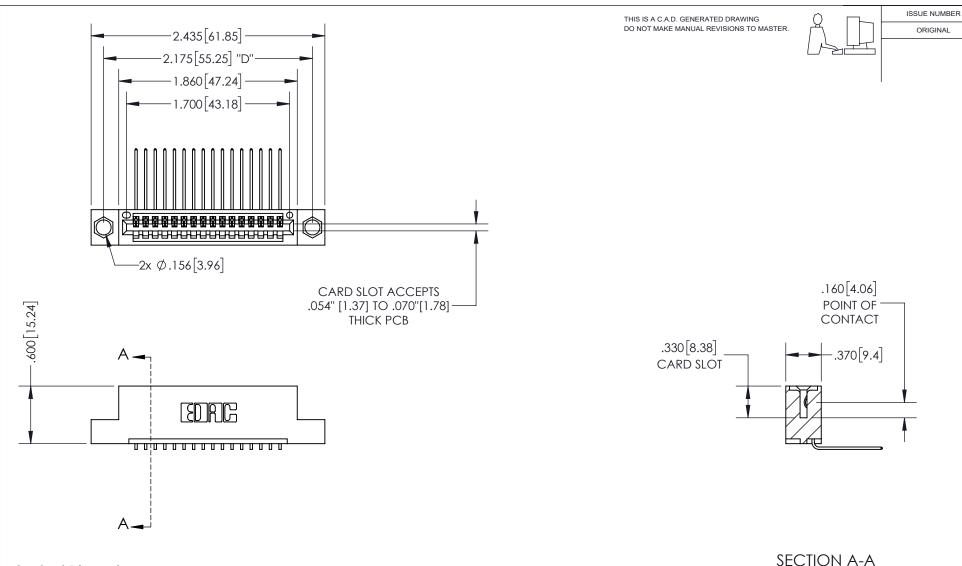

**Contact Dimensions:** 559-90 Degree Bend (Code 541 Contacts) See Sheet 2 for Contact Code 555, 556, 558, 559, 560 Dimensions

INSULATOR MATERIAL: THERMOPLASTIC PBT, UL 94V-0 CONTACT MATERIAL; COPPER TIN ALLOY CONTACT PLATING: GOLD ON THE MATING AREA, TIN PLATING ON THE CONTACT TAILS, NICKEL UNDERPLATE

345/395 SERIES CARD EDGE CONNECTOR PART NUMBER: 345-016-559-104

YOUR CONNECTION TO QUALITY & SERVICE

**EDAC INC** TORONTO, ONTARIO CANADA

THESE DRAWINGS AND SPECIFICATIONS ARE THE PROPERTY OF EDAC INC.,AND SHALL NOT BE REPRODUCED, OR COPIED OR USED AS THE BASIS FOR THE MANUFACTURE OR SALE OF APPARATUS WITHOUT WRITTEN PERMISSION.

| ACAD REFERENCE NO.  |    | 345-ENG-MASTER   |       |  |
|---------------------|----|------------------|-------|--|
| DRAWN: R.STA.MONICA |    | DATE:MAY.16/2017 |       |  |
| CHECKED:            |    | DATE:            |       |  |
| SCALE: 1:1          | SI | HEET 1           | OF 2  |  |
| DRAWING NUMBER      |    |                  | ISSUE |  |
| 345-ENG-MASTER      |    |                  | 1     |  |