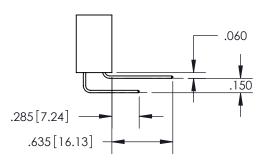

## Contact Code 559

**Contact Code 560** 

- INSULATOR MATERIAL: THERMOPLASTIC POLYESTER, UL 94V-0
- DAP MATERIAL AVAILABLE UPON REQUEST
- CONTACT MATERIAL; COPPER ALLOY

CONTACT PLATING: GOLD ON THE MATING AREA, TIN PLATING ON THE CONTACT TAILS, NICKEL UNDERPLATE

## 345/395 SERIES CARD EDGE CONNECTOR CONTACT CODE 555,556,558,559,560 DIMENSIONS

YOUR CONNECTION TO QUALITY & SERVICE

**EDAC INC** TORONTO, ONTARIO CANADA

THESE DRAWINGS AND SPECIFICATIONS ARE THE PROPERTY OF EDAC INC.,AND SHALL NOT BE REPRODUCED, OR COPIED OR USED AS THE BASIS FOR THE MANUFACTURE OR SALE OF APPARATUS WITHOUT WRITTEN PERMISSION.

Outside Tails

Between Tails

| ACAD REFERENCE NO.  | 345-ENG-MASTER   |
|---------------------|------------------|
| DRAWN: R.STA.MONICA | DATE:MAY.16/2017 |
| CHECKED:            | DATE:            |
| SCALE: 1:1          | SHEET 2 OF 2     |
| DRAWING NUMBER      | ISSUE            |
| 345-ENG-MASTER      | 1                |