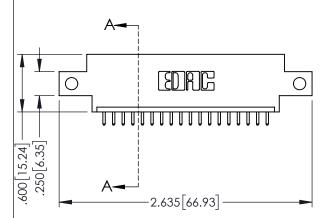

<u>Contact Dimensions:</u>
521-P.C. Tail .025 Sq.(0.64 Sq.) - Tail LG=.150(3.81)
.100 (2.54) Contact Spacing x .200 (5.08) Row Spacing

THIS IS A C.A.D. GENERATED DRAWING DO NOT MAKE MANUAL REVISIONS TO MAST