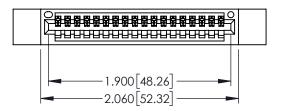

<u>Contact Dimensions:</u>
521-P.C. Tail .025 Sq.(0.64 Sq.) - Tail LG=.150(3.81)
.100 (2.54) Contact Spacing x .200 (5.08) Row Spacing

THIS IS A C.A.D. GENERATED DRAWING DO NOT MAKE MANUAL REVISIONS TO MAST