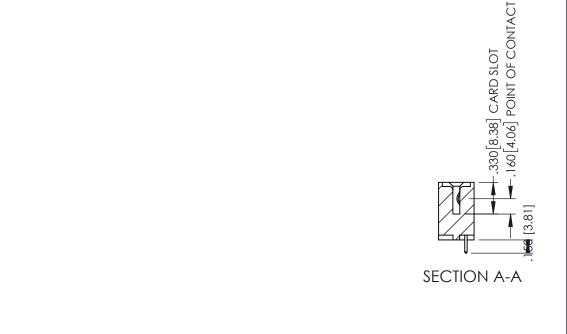

<u>Contact Dimensions:</u>
521-P.C. Tail .025 Sq.(0.64 Sq.) - Tail LG=.150(3.81)
.100 (2.54) Contact Spacing x .200 (5.08) Row Spacing

THIS IS A C.A.D. GENERATED DRAWING DO NOT MAKE MANUAL REVISIONS TO MAST