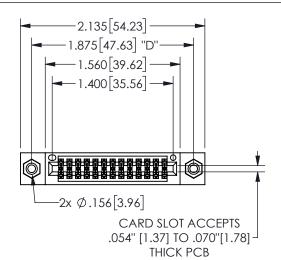

.160 4.06 .330[8.38] POINT OF CARD SLOT CONTACT .370 9.4

## **SECTION A-A**

345/395 SERIES CARD EDGE CONNECTOR PART NUMBER: 345-026-520-508

**EDAC INC** TORONTO, ONTARIO CANADA

THESE DRAWINGS AND SPECIFICATIONS ARE THE PROPERTY OF EDAC INC., AND SHALL NOT BE REPRODUCED, OR COPIED OR USED AS THE BASIS FOR THE MANUFACTURE OR SALE OF APPARATUS WITHOUT WRITTEN PERMISSION.

| ACAD REFERENCE NO.  | 345-ENG-MASTER |           |
|---------------------|----------------|-----------|
| DRAWN: R.STA.MONICA | DATEMA         | Y.16/2017 |
| CHECKED:            | DATE:          |           |
| SCALE: NTS          | SHEET          | OF 2      |
| DRAWING NUMBER      |                | ISSUE     |
| 345-ENG-MASTER      |                | 1         |
|                     |                |           |