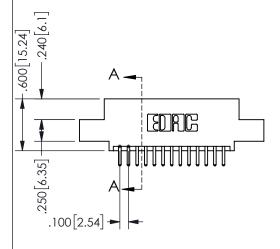

## **SECTION A-A**

345/395 SERIES CARD EDGE CONNECTOR PART NUMBER: 345-026-520-508

**EDAC INC** TORONTO, ONTARIO CANADA

THESE DRAWINGS AND SPECIFICATIONS ARE THE PROPERTY OF EDAC INC., AND SHALL NOT BE REPRODUCED, OR COPIED OR USED AS THE BASIS FOR THE MANUFACTURE OR SALE OF APPARATUS WITHOUT WRITTEN PERMISSION.

| ACAD REFERENCE NO.  | 345-ENG-MASTER |           |
|---------------------|----------------|-----------|
| DRAWN: R.STA.MONICA | DATEMA         | Y.16/2017 |
| CHECKED:            | DATE:          |           |
| SCALE: NTS          | SHEET          | OF 2      |
| DRAWING NUMBER      |                | ISSUE     |
| 345-ENG-MASTER      |                | 1         |
|                     |                |           |