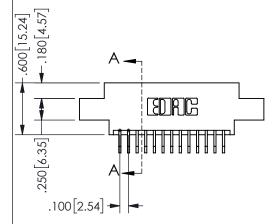

2.135[54.23] 1.875[47.63] "D" 1.560 [39.62] -1.400 [35.56] -2x Ø.128[3.25] CARD SLOT ACCEPTS .054" [1.37] TO .070"[1.78] <sup>\_</sup>

THICK PCB

THIS IS A C.A.D. GENERATED DRAWING DO NOT MAKE MANUAL REVISIONS TO MASTER.

## 345/395 SERIES CARD EDGE CONNECTOR PART NUMBER: 345-026-559-802

YOUR CONNECTION TO QUALITY & SERVICE

**EDAC INC** TORONTO, ONTARIO CANADA

THESE DRAWINGS AND SPECIFICATIONS ARE THE PROPERTY OF EDAC INC.,AND SHALL NOT BE REPRODUCED, OR COPIED OR USED AS THE BASIS FOR THE MANUFACTURE OR SALE OF APPARATUS WITHOUT WRITTEN PERMISSION.