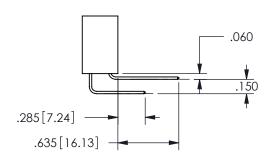

ISSUE NUMBER ORIGINAL

1

<u>Contact Dimensions:</u>
559-90 Degree Bend (Code 541 Contacts)
See Sheet 2 for Contact Code 555, 556, 558, 559, 560 **Dimensions** 

.160 4.06 .330[8.38] POINT OF CARD SLOT CONTACT .370 9.4 .150[3.81]

SECTION A-A

ISSUE NUMBER ORIGINAL

1

**Contact Code 558** 

Contact Code 559

**Contact Code 560** 

INSULATOR MATERIAL: THERMOPLASTIC POLYESTER, UL 94V-0 DAP MATERIAL AVAILABLE UPON REQUEST

CONTACT MATERIAL; COPPER ALLOY CONTACT PLATING: GOLD ON THE MATING AREA, TIN PLATING ON THE CONTACT TAILS, NICKEL UNDERPLATE