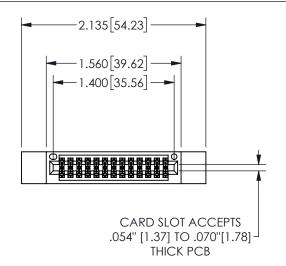

## 345/395 SERIES CARD EDGE CONNECTOR PART NUMBER: 345-026-560-812

YOUR CONNECTION TO QUALITY & SERVICE

**EDAC INC** TORONTO, ONTARIO CANADA

THESE DRAWINGS AND SPECIFICATIONS ARE THE PROPERTY OF EDAC INC.,AND SHALL NOT BE REPRODUCED,OR COPIED OR USED AS THE BASIS FOR THE MANUFACTURE OR SALE OF APPARATUS WITHOUT WRITTEN PERMISSION.

|                     | 01            |                  | 1 / 1 / 1 |
|---------------------|---------------|------------------|-----------|
| ACAD REFERENCE NO.  |               | 345-ENG-MASTER   |           |
| DRAWN: R.STA.MONICA |               | DATE:MAY.16/2017 |           |
| CHECKED:            |               | DATE:            |           |
| SCALE:              | NTS           | SHEET            | OF 2      |
| DRAWING             | NUMBER        |                  | ISSUE     |
| 3                   | 45-FNG-MASTER |                  | 1         |