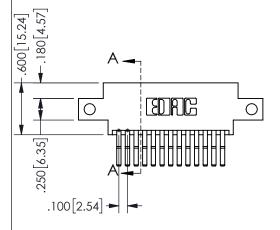

## 345/395 SERIES CARD EDGE CONNECTOR PART NUMBER: 345-026-560-812

YOUR CONNECTION TO QUALITY & SERVICE

**EDAC INC** TORONTO, ONTARIO CANADA

THESE DRAWINGS AND SPECIFICATIONS ARE THE PROPERTY OF EDAC INC.,AND SHALL NOT BE REPRODUCED,OR COPIED OR USED AS THE BASIS FOR THE MANUFACTURE OR SALE OF APPARATUS WITHOUT WRITTEN PERMISSION.

|                     | 01            |                  | 1 / 1 / 1 |
|---------------------|---------------|------------------|-----------|
| ACAD REFERENCE NO.  |               | 345-ENG-MASTER   |           |
| DRAWN: R.STA.MONICA |               | DATE:MAY.16/2017 |           |
| CHECKED:            |               | DATE:            |           |
| SCALE:              | NTS           | SHEET            | OF 2      |
| DRAWING             | NUMBER        |                  | ISSUE     |
| 3                   | 45-FNG-MASTER |                  | 1         |