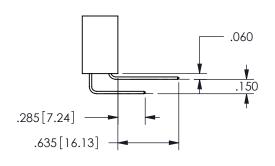

## <u>Contact Dimensions:</u> 560-Extender Board Bend (Code 523 Contacts) See Sheet 2 for Contact Code 555, 556, 558, 559, 560 **Dimensions**

.160 4.06 .330[8.38] POINT OF CARD SLOT CONTACT .370 9.4

SECTION A-A

ISSUE NUMBER ORIGINAL

1

**Contact Code 558** 

Contact Code 559

**Contact Code 560** 

INSULATOR MATERIAL: THERMOPLASTIC POLYESTER, UL 94V-0 DAP MATERIAL AVAILABLE UPON REQUEST

CONTACT MATERIAL; COPPER ALLOY CONTACT PLATING: GOLD ON THE MATING AREA, TIN PLATING ON THE CONTACT TAILS, NICKEL UNDERPLATE

345/395 SERIES CARD EDGE CONNECTOR CONTACT CODE 555,556,558,559,560 DIMENSIONS

YOUR CONNECTION TO QUALITY & SERVICE

**EDAC INC** TORONTO, ONTARIO CANADA

THESE DRAWINGS AND SPECIFICATIONS ARE THE PROPERTY OF EDAC INC.,AND SHALL NOT BE REPRODUCED, OR COPIED OR USED AS THE BASIS FOR THE MANUFACTURE OR SALE OF APPARATUS WITHOUT WRITTEN PERMISSION.

|  | ACAD REFERENCE NO.  | 345-ENG-MASTER   |  |  |
|--|---------------------|------------------|--|--|
|  | DRAWN: R.STA.MONICA | DATE:MAY.16/2017 |  |  |
|  | CHECKED:            | DATE:            |  |  |
|  | SCALE: 1:1          | SHEET 2 OF 2     |  |  |
|  | DRAWING NUMBER      | ISSUE            |  |  |
|  | 345-ENG-MASTER      | 1                |  |  |