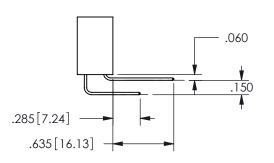

SECTION A-A

<u>Contact Dimensions:</u>
542-Wire Wrap .025 Sq.(0.64 Sq.) - Tail LG=.645(16.38)
.100 (2.54) Contact Spacing x .200 (5.08) Row Spacing

ISSUE NUMBER ORIGINAL

1

**Contact Code 558** 

Contact Code 559

**Contact Code 560** 

INSULATOR MATERIAL: THERMOPLASTIC POLYESTER, UL 94V-0

DAP MATERIAL AVAILABLE UPON REQUEST

CONTACT MATERIAL; COPPER ALLOY

CONTACT PLATING: GOLD ON THE MATING AREA, TIN PLATING ON THE CONTACT TAILS, NICKEL UNDERPLATE