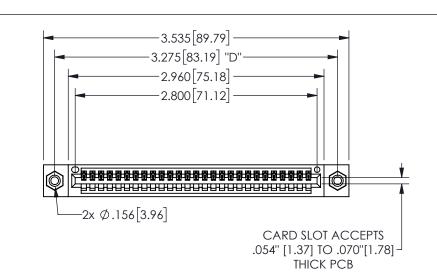

THIS IS A C.A.D. GENERATED DRAWING DO NOT MAKE MANUAL REVISIONS TO MASTER.

ORIGINAL

1

.160 4.06 .330[8.38] POINT OF CARD SLOT CONTACT .370 9.4

-.350[8.89] .600[15.24] .100[2.54]

> 345/395 SERIES CARD EDGE CONNECTOR PART NUMBER: 345-027-542-108

> > YOUR CONNECTION TO QUALITY & SERVICE

**EDAC INC** TORONTO, ONTARIO CANADA

THESE DRAWINGS AND SPECIFICATIONS ARE THE PROPERTY OF EDAC INC.,AND SHALL NOT BE REPRODUCED, OR COPIED OR USED AS THE BASIS FOR THE MANUFACTURE OR SALE OF APPARATUS WITHOUT WRITTEN PERMISSION.

| ACAD REFERENCE NO.  | 345-ENG-MASTER   |
|---------------------|------------------|
| DRAWN: R.STA.MONICA | DATE:MAY.16/2017 |
| CHECKED:            | DATE:            |
| SCALE: NTS          | SHEET 1 OF 2     |
| DRAWING NUMBER      | ISSUE            |
| 345-ENG-MASTER      | 1                |
|                     |                  |