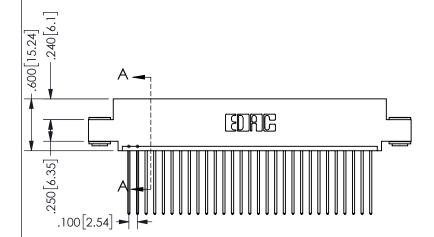

THIS IS A C.A.D. GENERATED DRAWING DO NOT MAKE MANUAL REVISIONS TO MASTER.

ORIGINAL

.160 4.06

POINT OF

CONTACT

1

.370 9.4 SECTION A-A

.330[8.38]

ISSUE NUMBER ORIGINAL

1

**Contact Code 558** 

Contact Code 559

**Contact Code 560** 

INSULATOR MATERIAL: THERMOPLASTIC POLYESTER, UL 94V-0 DAP MATERIAL AVAILABLE UPON REQUEST

CONTACT MATERIAL; COPPER ALLOY

CONTACT PLATING: GOLD ON THE MATING AREA, TIN PLATING ON THE CONTACT TAILS, NICKEL UNDERPLATE

## 345/395 SERIES CARD EDGE CONNECTOR CONTACT CODE 555,556,558,559,560 DIMENSIONS

YOUR CONNECTION TO QUALITY & SERVICE

**EDAC INC** TORONTO, ONTARIO CANADA

THESE DRAWINGS AND SPECIFICATIONS ARE THE PROPERTY OF EDAC INC.,AND SHALL NOT BE REPRODUCED, OR COPIED OR USED AS THE BASIS FOR THE MANUFACTURE OR SALE OF APPARATUS WITHOUT WRITTEN PERMISSION.

| ACAD REFERENCE NO.  | 345-ENG-MASTER   |
|---------------------|------------------|
| DRAWN: R.STA.MONICA | DATE:MAY.16/2017 |
| CHECKED:            | DATE:            |
| SCALE: 1:1          | SHEET 2 OF 2     |
| DRAWING NUMBER      | ISSUE            |
| 345-ENG-MASTER      | 1                |