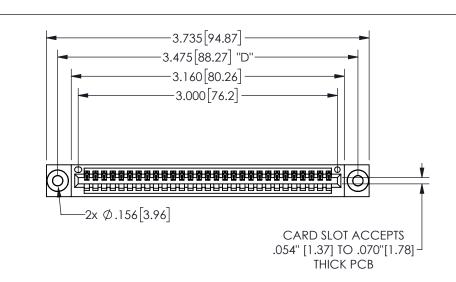

CARD SLOT

<u>Contact Dimensions:</u>
541-Wire Wrap .025 Sq.(0.64 Sq.) - Tail LG=.750(19.05)
.100 (2.54) Contact Spacing x .200 (5.08) Row Spacing

345/395 SERIES CARD EDGE CONNECTOR PART NUMBER: 345-029-541-403

YOUR CONNECTION TO QUALITY & SERVICE

**EDAC INC** TORONTO, ONTARIO CANADA

THESE DRAWINGS AND SPECIFICATIONS ARE THE PROPERTY OF EDAC INC.,AND SHALL NOT BE REPRODUCED, OR COPIED OR USED AS THE BASIS FOR THE MANUFACTURE OR SALE OF APPARATUS WITHOUT WRITTEN PERMISSION.

| 02011011717         |                  |
|---------------------|------------------|
| ACAD REFERENCE NO.  | 345-ENG-MASTER   |
| DRAWN: R.STA.MONICA | DATE:MAY.16/2017 |
| CHECKED:            | DATE:            |
| SCALE: NTS          | SHEET 1 OF 2     |
| DRAWING NUMBER      | ISSUE            |
| 345-ENG-MASTER      | 1                |