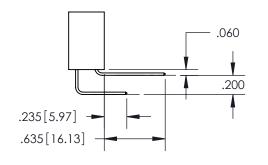

ISSUE NUMBER ORIGINAL

1

**Contact Code 558** 

Contact Code 559

**Contact Code 560** 

- INSULATOR MATERIAL: THERMOPLASTIC POLYESTER, UL 94V-0
- DAP MATERIAL AVAILABLE UPON REQUEST
- CONTACT MATERIAL; COPPER ALLOY

CONTACT PLATING: GOLD ON THE MATING AREA, TIN PLATING ON THE CONTACT TAILS, NICKEL UNDERPLATE

\*FOR ALL OTHER SPECIFICATIONS REFER TO SHEET 3\*

## 345/395 SERIES CARD EDGE CONNECTOR CONTACT CODE 555,556,558,559,560 DIMENSIONS

YOUR CONNECTION TO QUALITY & SERVICE

**EDAC INC** TORONTO, ONTARIO CANADA

THESE DRAWINGS AND SPECIFICATIONS ARE THE PROPERTY OF EDAC INC.,AND SHALL NOT BE REPRODUCED, OR COPIED OR USED AS THE BASIS FOR THE MANUFACTURE OR SALE OF APPARATUS WITHOUT WRITTEN PERMISSION.

|  | ACAD REFERENCE NO.  | 345-ENG-MASTER   |  |  |
|--|---------------------|------------------|--|--|
|  | DRAWN: R.STA.MONICA | DATE:MAY.16/2017 |  |  |
|  | CHECKED:            | DATE:            |  |  |
|  | SCALE: 1:1          | SHEET 2 OF 2     |  |  |
|  | DRAWING NUMBER      | ISSUE            |  |  |
|  | 345-ENG-MASTER      | 1                |  |  |