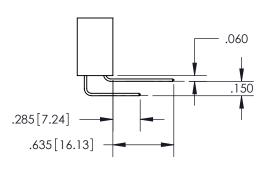

ISSUE NUMBER ORIGINAL

1

**Contact Code 558** 

Contact Code 559

**Contact Code 560** 

- INSULATOR MATERIAL: THERMOPLASTIC POLYESTER, UL 94V-0
- DAP MATERIAL AVAILABLE UPON REQUEST
- CONTACT MATERIAL; COPPER ALLOY

CONTACT PLATING: GOLD ON THE MATING AREA, TIN PLATING ON THE CONTACT TAILS, NICKEL UNDERPLATE

\*FOR ALL OTHER SPECIFICATIONS REFER TO SHEET 3\*

## 345/395 SERIES CARD EDGE CONNECTOR CONTACT CODE 555,556,558,559,560 DIMENSIONS

YOUR CONNECTION TO QUALITY & SERVICE

**EDAC INC** TORONTO, ONTARIO CANADA

THESE DRAWINGS AND SPECIFICATIONS ARE THE PROPERTY OF EDAC INC.,AND SHALL NOT BE REPRODUCED, OR COPIED OR USED AS THE BASIS FOR THE MANUFACTURE OR SALE OF APPARATUS WITHOUT WRITTEN PERMISSION.

|  | ACAD REFERENCE NO.  | 345-ENG-MASTER   |  |  |
|--|---------------------|------------------|--|--|
|  | DRAWN: R.STA.MONICA | DATE:MAY.16/2017 |  |  |
|  | CHECKED:            | DATE:            |  |  |
|  | SCALE: 1:1          | SHEET 2 OF 2     |  |  |
|  | DRAWING NUMBER      | ISSUE            |  |  |
|  | 345-ENG-MASTER      | 1                |  |  |