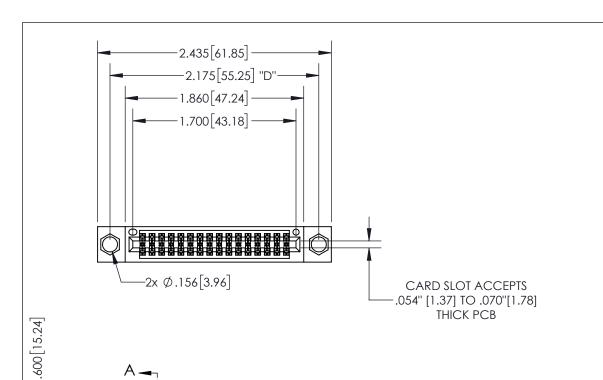

THIS IS A C.A.D. GENERATED DRAWING DO NOT MAKE MANUAL REVISIONS TO MASTER.

ISSUE NUMBER

ORIGINAL

1

.330[8.38] -.370[9.4] .160 4.06 **CARD SLOT** POINT OF CONTACT

SECTION A-A

<u>Contact Dimensions:</u> 560-Extender Board Bend (Code 523 Contacts)

A\_

See Sheet 2 for Contact Code 555, 556, 558, 559, 560 Dimensions

INSULATOR MATERIAL: THERMOPLASTIC PBT, UL 94V-0 CONTACT MATERIAL; COPPER TIN ALLOY CONTACT PLATING: GOLD ON THE MATING AREA, TIN PLATING ON THE CONTACT TAILS, NICKEL UNDERPLATE

EDAG

345/395 SERIES CARD EDGE CONNECTOR PART NUMBER: 345-032-560-204

YOUR CONNECTION TO QUALITY & SERVICE

**EDAC INC** TORONTO, ONTARIO CANADA

THESE DRAWINGS AND SPECIFICATIONS ARE THE PROPERTY OF EDAC INC., AND SHALL NOT BE REPRODUCED, OR COPIED OR USED AS THE BASIS FOR THE MANUFACTURE OR SALE OF APPARATUS WITHOUT WRITTEN PERMISSION.

| ACAD REFERENCE NO.  |        | 345-ENG-MASTER   |       |
|---------------------|--------|------------------|-------|
| DRAWN: R.STA.MONICA |        | DATE:MAY.16/2017 |       |
| CHECKED:            |        | DATE:            |       |
| SCALE:              | 1:1    | SHEET            | OF 2  |
| DRAWING             | NUMBER |                  | ISSUE |
| 345-ENG-MASTER      |        |                  | 1     |