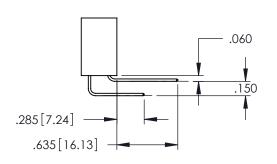

Contact Dimensions:
560-Extender Board Bend (Code 523 Contacts)
See Sheet 2 for Contact Code 555, 556, 558, 559, 560 Dimensions

DATE:MAY.16/2017

OF 2

SHEET 1

1

- INSULATOR MATERIAL: THERMOPLASTIC PBT BLACK, UL 94V-0
- CONTACT MATERIAL; COPPER TIN ALLOY CONTACT PLATING: GOLD ON THE MATING AREA, TIN PLATING ON THE CONTACT TAILS, NICKEL UNDERPLATE