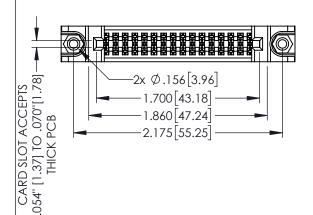

Contact Dimensions:
560-Extender Board Bend (Code 523 Contacts)
See Sheet 2 for Contact Code 555, 556, 558, 559, 560 Dimensions

DATE:MAY.16/2017

OF 2

SHEET 1

1

- INSULATOR MATERIAL: THERMOPLASTIC PBT BLACK, UL 94V-0
- CONTACT MATERIAL; COPPER TIN ALLOY CONTACT PLATING: GOLD ON THE MATING AREA, TIN PLATING ON THE CONTACT TAILS, NICKEL UNDERPLATE

345/395 SERIES CARD EDGE CONNECTOR

**Contact Code 558** 

Contact Code 559

**Contact Code 560** 

- INSULATOR MATERIAL: THERMOPLASTIC POLYESTER, UL 94V-0 DAP MATERIAL AVAILABLE UPON REQUEST

CONTACT MATERIAL; COPPER ALLOY CONTACT PLATING: GOLD ON THE MATING AREA, TIN PLATING ON THE CONTACT TAILS, NICKEL UNDERPLATE