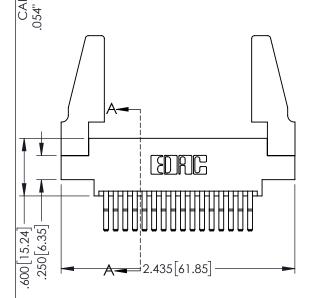

Contact Dimensions:
560-Extender Board Bend (Code 523 Contacts)
See Sheet 2 for Contact Code 555, 556, 558, 559, 560 Dimensions

DATE:MAY.16/2017

OF 2

SHEET 1

1

- INSULATOR MATERIAL: THERMOPLASTIC PBT BLACK, UL 94V-0
- CONTACT MATERIAL; COPPER TIN ALLOY CONTACT PLATING: GOLD ON THE MATING AREA, TIN PLATING ON THE CONTACT TAILS, NICKEL UNDERPLATE

345/395 SERIES CARD EDGE CONNECTOR

**Contact Code 558** 

Contact Code 559

**Contact Code 560** 

- INSULATOR MATERIAL: THERMOPLASTIC POLYESTER, UL 94V-0 DAP MATERIAL AVAILABLE UPON REQUEST

CONTACT MATERIAL; COPPER ALLOY CONTACT PLATING: GOLD ON THE MATING AREA, TIN PLATING ON THE CONTACT TAILS, NICKEL UNDERPLATE