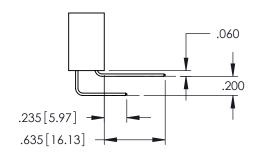

Contact Dimensions:
560-Extender Board Bend (Code 523 Contacts)
See Sheet 2 for Contact Code 555, 556, 558, 559, 560 Dimensions

DATE:MAY.16/2017

OF 2

SHEET 1

1

- INSULATOR MATERIAL: THERMOPLASTIC PBT BLACK, UL 94V-0
- CONTACT MATERIAL; COPPER TIN ALLOY CONTACT PLATING: GOLD ON THE MATING AREA, TIN PLATING ON THE CONTACT TAILS, NICKEL UNDERPLATE

345/395 SERIES CARD EDGE CONNECTOR

**Contact Code 558** 

Contact Code 559

**Contact Code 560** 

- INSULATOR MATERIAL: THERMOPLASTIC POLYESTER, UL 94V-0 DAP MATERIAL AVAILABLE UPON REQUEST

CONTACT MATERIAL; COPPER ALLOY CONTACT PLATING: GOLD ON THE MATING AREA, TIN PLATING ON THE CONTACT TAILS, NICKEL UNDERPLATE