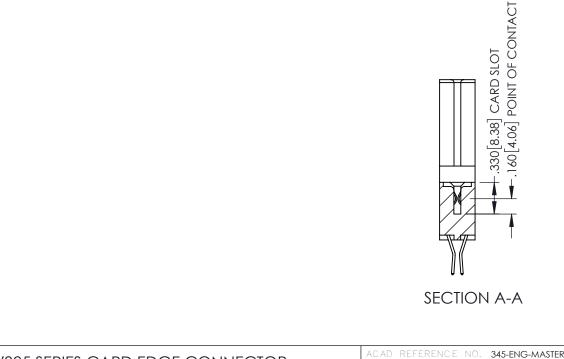

Contact Dimensions:
560-Extender Board Bend (Code 523 Contacts)
See Sheet 2 for Contact Code 555, 556, 558, 559, 560 Dimensions

DATE:MAY.16/2017

OF 2

SHEET 1

1

- INSULATOR MATERIAL: THERMOPLASTIC PBT BLACK, UL 94V-0
- CONTACT MATERIAL; COPPER TIN ALLOY CONTACT PLATING: GOLD ON THE MATING AREA, TIN PLATING ON THE CONTACT TAILS, NICKEL UNDERPLATE

345/395 SERIES CARD EDGE CONNECTOR

**Contact Code 558** 

Contact Code 559

**Contact Code 560** 

- INSULATOR MATERIAL: THERMOPLASTIC POLYESTER, UL 94V-0 DAP MATERIAL AVAILABLE UPON REQUEST

CONTACT MATERIAL; COPPER ALLOY CONTACT PLATING: GOLD ON THE MATING AREA, TIN PLATING ON THE CONTACT TAILS, NICKEL UNDERPLATE