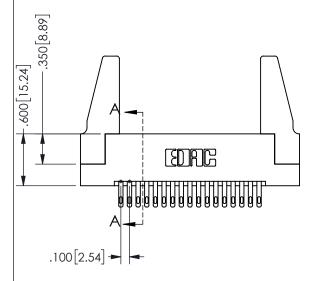

THIS IS A C.A.D. GENERATED DRAWING DO NOT MAKE MANUAL REVISIONS TO MASTER.

ISSUE NUMBER

ORIGINAL

-2.535[64.39]-2.275[57.79] "D" 1.960 49.78 1.800 [45.72] -2x Ø.156[3.96] CARD SLOT ACCEPTS .054" [1.37] TO .070"[1.78] \( \)

THICK PCB

<u>Contact Dimensions:</u>
500-Wire Hole .050x.025(1.27x0.64) - Tail LG=.260(6.60)
.100 (2.54) Contact Spacing x .200 (5.08) Row Spacing

.160 4.06 .330[8.38] POINT OF CARD SLOT CONTACT .370 9.4 .200 [5.08] -

## SECTION A-A

345/395 SERIES CARD EDGE CONNECTOR PART NUMBER: 345-034-500-288

**EDAC INC** TORONTO, ONTARIO CANADA

ARE THE PROPERTY OF EDAC INC.,AND SHALL NOT BE REPRODUCED, OR COPIED OR USED AS THE BASIS FOR THE MANUFACTURE OR SALE OF APPARATUS WITHOUT WRITTEN PERMISSION.